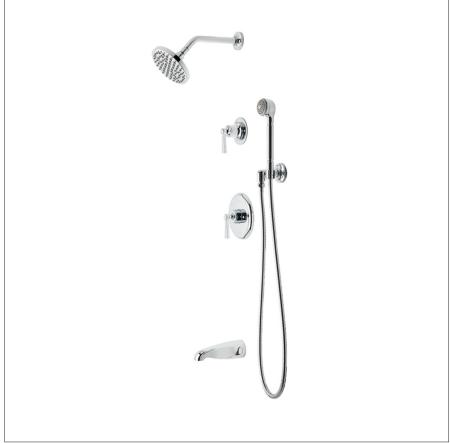

TRANSIT TRSP18

Transit Pressure Balance Shower Package with 6" Rain Shower Head, Handshower, Tub Spout and Diverter Lever Handle

SHOWN IN CHROME

## **PRODUCT FEATURES**

This shower package is composed of the following product styles: TRSH01, UNSH29, TRPB10, GUPB81, TRHS01, UN3PR1, GUDV65, UNTS34, TRVC50

TRANSIT TRSP18

Transit Pressure Balance Shower Package with 6" Rain Shower Head, Handshower, Tub Spout and Diverter Lever Handle