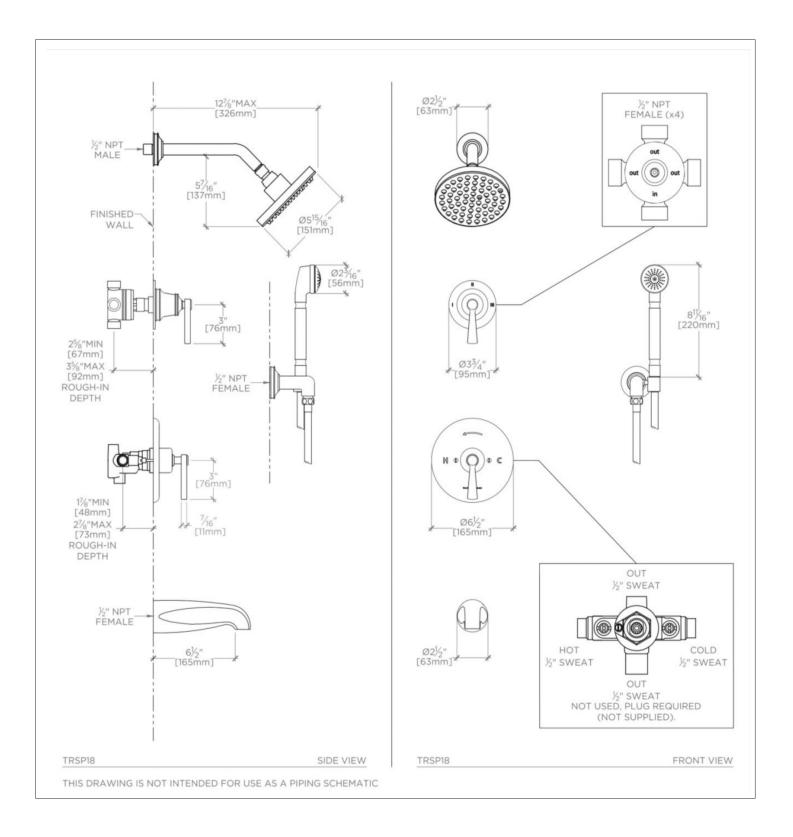

TRANSIT TRSP18

Transit Pressure Balance Shower Package with 6" Rain Shower Head, Handshower, Tub Spout and Diverter Lever Handle

## **TECHNICAL DETAILS**

Installation Notes: See component Installation Guidelines for details. Suggested Application: Bath Water Pressure Maximum: 85.0 psi Water Pressure Minimum: 20.0 psi Water Pressure Recommended: 45.0 psi

## **PRODUCT FEATURES**

This shower package is composed of the following product styles: TRSH01, UNSH29, TRPB10, GUPB81, TRHS01, UN3PR1, GUDV65, UNTS34, TRVC50

TRANSIT TRSP18

Transit Pressure Balance Shower Package with 6" Rain Shower Head, Handshower, Tub Spout and Diverter Lever Handle