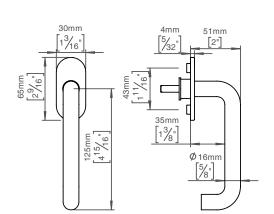

## **Knud Holscher** collection

Product

90°/180°, snap-on cover, 30x65mm, cc 43mm.

Knud Holscher collection, window handle 16U, 90°/180°, snap-on cover, 30x65mm, cc 43mm. Manufactured in the highest quality marine grade, AISI 316 stainless steel, protecting against high levels of corrosion. 20-year warranty.

Material: stainless steel AISI 316 Surface finish: satin grain 320, crafted by hand 20-year warranty (5 years for coated items)

Spare parts/ accessories

Mounting

https://dline.com/mounting-instructions/