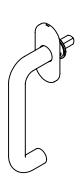

## **Knud Holscher** collection

Product

90°/180°, snap-on cover, 30x65mm, cc 43mm.

Knud Holscher collection, window handle 16U, 90°/180°, snap-on cover, 30x65mm, cc 43mm. Manufactured in the highest quality marine grade, AISI 316 stainless steel, protecting against high levels of corrosion. 20-year warranty.