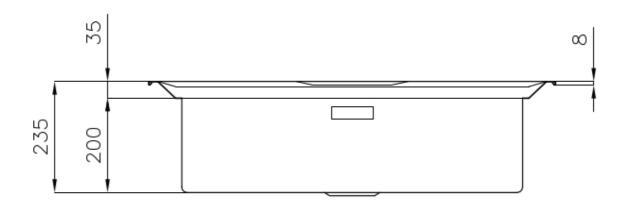

### **DETAILS**

| Finish                 | Foster brushed                                                  |
|------------------------|-----------------------------------------------------------------|
| Material               | AISI 304 stainless steel                                        |
| Texture                | Foster brushed                                                  |
| Base                   | 80 cm                                                           |
| Edge/Installation Type | Standard (8 mm Edge)                                            |
| Dimensions             | 860x500 mm                                                      |
| Standard fittings      | Fixing hooks, gasket, drain, overflow and siphon, boxed packing |
| Mixer holes            | 1 standard hole - 2nd and 3rd on request                        |
| Built-in hole          | 840x480 mm                                                      |

| Drainer             | No                                                                                                                                                                                                          |
|---------------------|-------------------------------------------------------------------------------------------------------------------------------------------------------------------------------------------------------------|
| Width               | 86 cm                                                                                                                                                                                                       |
| Bowl dimension      | 720x320mm                                                                                                                                                                                                   |
| Number of bowls     | 1 bowl                                                                                                                                                                                                      |
| Waste fitting       | Drain SPACE 3,5"                                                                                                                                                                                            |
| FEATURES            |                                                                                                                                                                                                             |
| Deep bowls          | This bowls reach an important depth, over 20 cm, thanks to the advanced production technology, that can be offer great capiency and practicity in all the washing operations.                               |
| High thickness      | Imm thick steel. A significant thickness, which guarantees the maximum sturdiness and durability.                                                                                                           |
| Perimetral overflow | The overflow is always a security on the Foster sinks that prevents the overflow of water in case of oversights. The perimeter drain solution improves aesthetics thanks to its square and essential shape. |
| Save space system   | Drain and siphon are designed to leave as much space as possible in the under-sink area, more and more useful today for theseparate waste collection systems.                                               |
| Small radius        | Bowls with squared shapes with a modern design and an increased capacity, for a minimal aesthetics connected with an extreme practicity.                                                                    |
| Space waste fitting | The elegant SPACE steel cap closes the drain and leaves no visible residues collected in the basket below. Space also has a small footprint and allows the optimal use of the under-sink compartment.       |