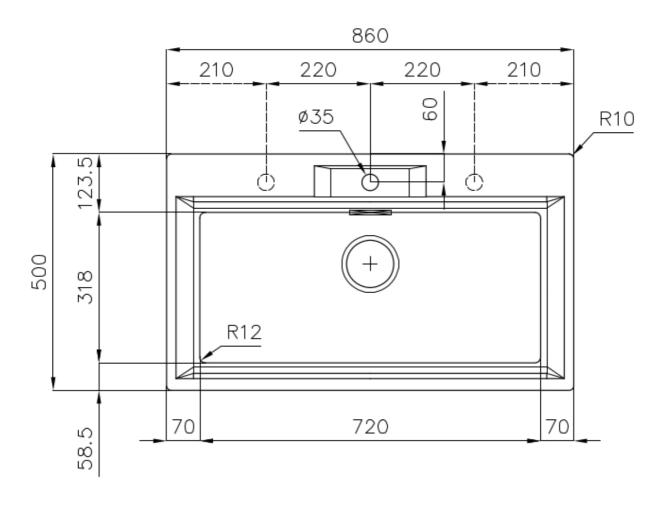

### **DETAILS**

| Finish                 | Foster brushed                                                  |
|------------------------|-----------------------------------------------------------------|
| Material               | AISI 304 stainless steel                                        |
| Texture                | Foster brushed                                                  |
| Base                   | 80 cm                                                           |
| Edge/Installation Type | Standard (8 mm Edge)                                            |
| Dimensions             | 860x500 mm                                                      |
| Standard fittings      | Fixing hooks, gasket, drain, overflow and siphon, boxed packing |
| Mixer holes            | 1 standard hole - 2nd and 3rd on request                        |
| Built-in hole          | 840x480 mm                                                      |

| Drainer             | No                                                                                                                                                                                                          |
|---------------------|-------------------------------------------------------------------------------------------------------------------------------------------------------------------------------------------------------------|
| Width               | 86 cm                                                                                                                                                                                                       |
| Bowl dimension      | 720x320mm                                                                                                                                                                                                   |
| Number of bowls     | 1 bowl                                                                                                                                                                                                      |
| Waste fitting       | Drain SPACE 3,5"                                                                                                                                                                                            |
| FEATURES            |                                                                                                                                                                                                             |
| Deep bowls          | This bowls reach an important depth, over 20 cm, thanks to the advanced production technology, that can be offer great capiency and practicity in all the washing operations.                               |
| High thickness      | Imm thick steel. A significant thickness, which guarantees the maximum sturdiness and durability.                                                                                                           |
| Perimetral overflow | The overflow is always a security on the Foster sinks that prevents the overflow of water in case of oversights. The perimeter drain solution improves aesthetics thanks to its square and essential shape. |
| Save space system   | Drain and siphon are designed to leave as much space as possible in the under-sink area, more and more useful today for theseparate waste collection systems.                                               |
| Small radius        | Bowls with squared shapes with a modern design and an increased capacity, for a minimal aesthetics connected with an extreme practicity.                                                                    |
| Space waste fitting | The elegant SPACE steel cap closes the drain and leaves no visible residues collected in the basket below. Space also has a small footprint and allows the optimal use of the under-sink compartment.       |