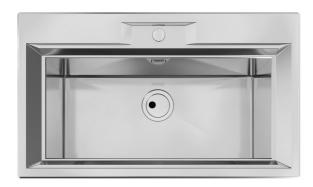

# Sink FL 2975 060

Sinks

Code: 2975 060

### **DETAILS**

| Finish                 | Foster brushed                                                  |
|------------------------|-----------------------------------------------------------------|
| Material               | AISI 304 stainless steel                                        |
| Texture                | Foster brushed                                                  |
| Base                   | 80 cm                                                           |
| Edge/Installation Type | Standard (8 mm Edge)                                            |
| Dimensions             | 860x500 mm                                                      |
| Standard fittings      | Fixing hooks, gasket, drain, overflow and siphon, boxed packing |
| Mixer holes            | 1 standard hole - 2nd and 3rd on request                        |
| Built-in hole          | 840x480 mm                                                      |

| Drainer             | No                                                                                                                                                                                                          |
|---------------------|-------------------------------------------------------------------------------------------------------------------------------------------------------------------------------------------------------------|
| Width               | 86 cm                                                                                                                                                                                                       |
| Bowl dimension      | 720x320mm                                                                                                                                                                                                   |
| Number of bowls     | 1 bowl                                                                                                                                                                                                      |
| Waste fitting       | Drain SPACE 3,5"                                                                                                                                                                                            |
| FEATURES            |                                                                                                                                                                                                             |
| Deep bowls          | This bowls reach an important depth, over 20 cm, thanks to the advanced production technology, that can be offer great capiency and practicity in all the washing operations.                               |
| High thickness      | Imm thick steel. A significant thickness, which guarantees the maximum sturdiness and durability.                                                                                                           |
| Perimetral overflow | The overflow is always a security on the Foster sinks that prevents the overflow of water in case of oversights. The perimeter drain solution improves aesthetics thanks to its square and essential shape. |
| Save space system   | Drain and siphon are designed to leave as much space as possible in the under-sink area, more and more useful today for theseparate waste collection systems.                                               |
| Small radius        | Bowls with squared shapes with a modern design and an increased capacity, for a minimal aesthetics connected with an extreme practicity.                                                                    |
| Space waste fitting | The elegant SPACE steel cap closes the drain and leaves no visible residues collected in the basket below. Space also has a small footprint and allows the optimal use of the under-sink compartment.       |