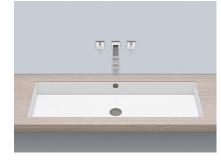

## Text for invitation to tender

Undermount basin in HPL-coated counter tops, rectangular, mould 1004 x 379mm, depth 111mm, glazed inside and outside, white, without tap hole, with overflow, including overflow set Brand: Alape Model: UB.ME1000