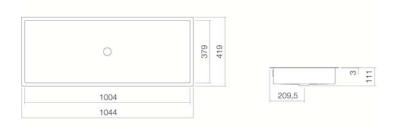

## Features

| Description                                                                                                                         | UB.ME1000                                                 |
|-------------------------------------------------------------------------------------------------------------------------------------|-----------------------------------------------------------|
| Article number                                                                                                                      | 3228704000                                                |
| Standard colour                                                                                                                     | White                                                     |
| Special surfaces                                                                                                                    | White easy-clean (XXXX XXX 400)                           |
|                                                                                                                                     | White antibacterial (XXXX XXX 401)                        |
| Construction                                                                                                                        | without tap hole, with overflow                           |
| Special versions                                                                                                                    | without overflow, special- or matt colour                 |
| Dimensions                                                                                                                          | 1004 x 379 x 100mm                                        |
| Material                                                                                                                            | Glazed steel                                              |
| Net weight                                                                                                                          | 16,9 kg                                                   |
| Installation                                                                                                                        | for installation from below                               |
| Accessoires                                                                                                                         | Bottle trap SI.2, Bottle trap SI.3 , Drain valve VT.1     |
| Tap fitting information                                                                                                             | Optimum point of impact approx. 90 – 135mm from rear edge |
| Tap fittings with a vertical outlet and aerator provide the optimum flow of water<br>onto the surface below (angle of impact: 90°). | of basin.                                                 |

## Text for invitation to tender

Undermount basin in HPL-coated counter tops, rectangular, mould 1004 x 379mm, depth 111mm, glazed inside and outside, white, without tap hole, with overflow, including overflow set Brand: Alape Model: UB.ME1000