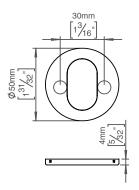

## Item number

Surface

14343602139

Satin finish

## Cylinder escutcheon w/ oval hole

## **Knud Holscher** collection

Product

cc 30mm, f/ASSA / BODA / Trioving.

Knud Holscher collection, cyl. escutcheon, w/oval cyl. hole, Assa/Boda, Trioving, cc 30mm. Manufactured in the highest quality marine grade, AISI 316 stainless steel, protecting against high levels of corrosion. 20-year warranty.

Material: stainless steel AISI 316 Surface finish: satin grain 320, hand crafted 20-year warranty (5 years for coated items)

Spare parts/ accessories

Mounting

https://dline.com/mounting-instructions/