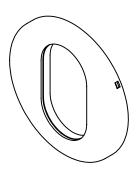

## Cylinder escutcheon w/ oval hole

## **Knud Holscher** collection

Product

cc 30mm, f/ASSA / BODA / Trioving.

Knud Holscher collection, cyl. escutcheon, w/oval cyl. hole, Assa/Boda, Trioving, cc 30mm. Manufactured in the highest quality marine grade, AISI 316 stainless steel, protecting against high levels of corrosion. 20-year warranty.