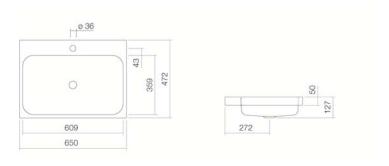

with tap hole, with overflow

without overflow, 3 drill holes, drill hole for lotion dispenser,

special- or matt colour 650 x 472 x 50mm Glazed steel 8,90 kg

for installation on counter tops

Bottle trap SI.2, Bottle trap SI.3, Angle valve cover EV.3, Drain

### Text for invitation to tender

Sit-on basin, rectangular, 650 x 472mm, height 50mm, glazed, white, with tap hole and overflow, including fixing set and overflow

Brand: Alape Model: AB.SR650H