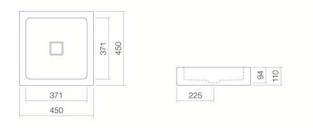

## Features

| Description                                                                                                                      | AB.Q450.1                                                  |
|----------------------------------------------------------------------------------------------------------------------------------|------------------------------------------------------------|
| Article number                                                                                                                   | 330200000                                                  |
| Standard colour                                                                                                                  | White                                                      |
| Special surfaces                                                                                                                 | White easy-clean (XXXX XXX 400)                            |
|                                                                                                                                  | White antibacterial (XXXX XXX 401)                         |
| Construction                                                                                                                     | without tap hole, without overflow                         |
| Special versions                                                                                                                 | special- or matt colour                                    |
| Dimensions                                                                                                                       | 450 x 450 x 110mm                                          |
| Material                                                                                                                         | Glazed steel                                               |
| Net weight                                                                                                                       | 6,3 kg                                                     |
| Installation                                                                                                                     | for installation on counter tops                           |
| Accessoires                                                                                                                      | Bottle trap SI.2, Bottle trap SI.3                         |
| Tap fitting information                                                                                                          | Optimum point of impact approx. 115 – 170mm from rear edge |
| Tap fittings with a vertical outlet and aerator provide the optimum flow of water onto the surface below (angle of impact: 90°). | of basin.                                                  |

## Text for invitation to tender

Sit-on basin, square, 450 x 450mm, height 110mm, glazed, white, without tap hole and overflow, including fixing set and drain valve with white glazed cap Brand: Alape Model: AB.Q450.1