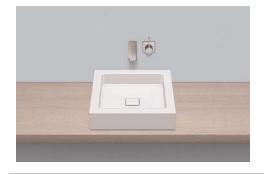

## Features

| Description                                                                                                                      | AB.Q450.1                                                  |
|----------------------------------------------------------------------------------------------------------------------------------|------------------------------------------------------------|
| Article number                                                                                                                   | 330200000                                                  |
| Standard colour                                                                                                                  | White                                                      |
| Special surfaces                                                                                                                 | White easy-clean (XXXX XXX 400)                            |
|                                                                                                                                  | White antibacterial (XXXX XXX 401)                         |
| Construction                                                                                                                     | without tap hole, without overflow                         |
| Special versions                                                                                                                 | special- or matt colour                                    |
| Dimensions                                                                                                                       | 450 x 450 x 110mm                                          |
| Material                                                                                                                         | Glazed steel                                               |
| Net weight                                                                                                                       | 6,3 kg                                                     |
| Installation                                                                                                                     | for installation on counter tops                           |
| Accessoires                                                                                                                      | Bottle trap SI.2, Bottle trap SI.3                         |
| Tap fitting information                                                                                                          | Optimum point of impact approx. 115 – 170mm from rear edge |
| Tap fittings with a vertical outlet and aerator provide the optimum flow of water onto the surface below (angle of impact: 90°). | of basin.                                                  |

## Text for invitation to tender

Sit-on basin, square, 450 x 450mm, height 110mm, glazed, white, without tap hole and overflow, including fixing set and drain valve with white glazed cap Brand: Alape Model: AB.Q450.1