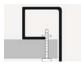

Faucet information Optimum point of impact approx. 4 1/2 – 6 3/4" from rear edge of basin.

Faucets with a vertical outlet and an aerator provide the optimum flow of water onto the surface below (angle of impact: 90°).