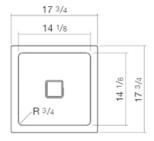

Special versions special- or matt colour Dimensions 17 3/4 x 17 3/4" x 4 3/8"

Material Glazed steel
Net weight 13.89 lbs

Installation for installation on counter tops
Accessoires Bottle trap SI.2, Bottle trap SI.3

### Text for invitation to tender

Sit-on basin, square,  $17 \ 3/4 \ x \ 17 \ 3/4$ ", height  $4 \ 3/8$ ", glazed, without faucet hole and overflow, including installation kit and drain valve with white glazed cap