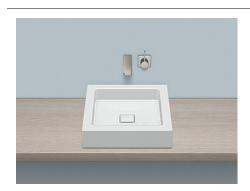

# Sit-on basins AB.Q450.1

Article number: 3302000000 Design partner: busalt design

#### **Features**

Description AB.Q450.1
Article number 3302000000
Standard colour White

Special surfaces White easy-clean (XXXX XXX 400)
White antibacterial (XXXX XXX 401)

Construction without faucet hole, without overflow

Special versions special- or matt colour Dimensions 17 3/4 x 17 3/4" x 4 3/8"

Material Glazed steel
Net weight 13.89 lbs

Installation for installation on counter tops
Accessoires Bottle trap SI.2, Bottle trap SI.3