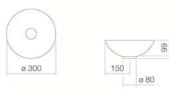

## Features

| Description                                                                                                                      | SB.K300.GS                                                  |
|----------------------------------------------------------------------------------------------------------------------------------|-------------------------------------------------------------|
| Article number                                                                                                                   | 350000000                                                   |
| Standard colour                                                                                                                  | White                                                       |
| Special surfaces                                                                                                                 | White easy-clean (XXXX XXX 400)                             |
|                                                                                                                                  | White antibacterial (XXXX XXX 401)                          |
| Construction                                                                                                                     | without tap hole, without overflow                          |
| Special versions                                                                                                                 | special- or matt colour                                     |
| Dimensions                                                                                                                       | ø 300 x 100mm                                               |
| Material                                                                                                                         | Glazed steel                                                |
| Net weight                                                                                                                       | 2,3 kg                                                      |
| Installation                                                                                                                     | for installation on counter tops                            |
| Accessoires                                                                                                                      | Bottle trap SI.2, Bottle trap SI.3                          |
| Tap fitting information                                                                                                          | Optimum point of impact approx. 50 – 90mm from rear edge of |
| Tap fittings with a vertical outlet and aerator provide the optimum flow of water onto the surface below (angle of impact: 90°). | basin.                                                      |

## Text for invitation to tender

Dish basin, round, 300mm ø, glazed inside and outside, white, height 110mm, without tap hole and overflow, including base ring and chrome-plated drain valve Brand: Alape Model: SB.K300.GS