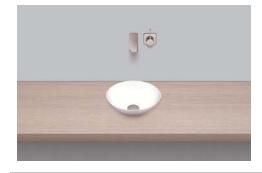

## Features

| Description                                                                                                                      | SB.K300.GS                                                  |
|----------------------------------------------------------------------------------------------------------------------------------|-------------------------------------------------------------|
| Article number                                                                                                                   | 350000000                                                   |
| Standard colour                                                                                                                  | White                                                       |
| Special surfaces                                                                                                                 | White easy-clean (XXXX XXX 400)                             |
|                                                                                                                                  | White antibacterial (XXXX XXX 401)                          |
| Construction                                                                                                                     | without tap hole, without overflow                          |
| Special versions                                                                                                                 | special- or matt colour                                     |
| Dimensions                                                                                                                       | ø 300 x 100mm                                               |
| Material                                                                                                                         | Glazed steel                                                |
| Net weight                                                                                                                       | 2,3 kg                                                      |
| Installation                                                                                                                     | for installation on counter tops                            |
| Accessoires                                                                                                                      | Bottle trap SI.2, Bottle trap SI.3                          |
| Tap fitting information                                                                                                          | Optimum point of impact approx. 50 – 90mm from rear edge of |
| Tap fittings with a vertical outlet and aerator provide the optimum flow of water onto the surface below (angle of impact: 90°). | basin.                                                      |

## Text for invitation to tender

Dish basin, round, 300mm ø, glazed inside and outside, white, height 110mm, without tap hole and overflow, including base ring and chrome-plated drain valve Brand: Alape Model: SB.K300.GS