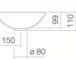

## Features

| Description                                                                                                                      | SB.K300.GS                                                  |
|----------------------------------------------------------------------------------------------------------------------------------|-------------------------------------------------------------|
| Article number                                                                                                                   | 350000000                                                   |
| Standard colour                                                                                                                  | White                                                       |
| Special surfaces                                                                                                                 | White easy-clean (XXXX XXX 400)                             |
|                                                                                                                                  | White antibacterial (XXXX XXX 401)                          |
| Construction                                                                                                                     | without tap hole, without overflow                          |
| Special versions                                                                                                                 | special- or matt colour                                     |
| Dimensions                                                                                                                       | ø 300 x 100mm                                               |
| Material                                                                                                                         | Glazed steel                                                |
| Net weight                                                                                                                       | 2,3 kg                                                      |
| Installation                                                                                                                     | for installation on counter tops                            |
| Accessoires                                                                                                                      | Bottle trap SI.2, Bottle trap SI.3                          |
| Tap fitting information                                                                                                          | Optimum point of impact approx. 50 – 90mm from rear edge of |
| Tap fittings with a vertical outlet and aerator provide the optimum flow of water onto the surface below (angle of impact: 90°). | basin.                                                      |

## Text for invitation to tender

Dish basin, round, 300mm ø, glazed inside and outside, white, height 110mm, without tap hole and overflow, including base ring and chrome-plated drain valve Brand: Alape Model: SB.K300.GS