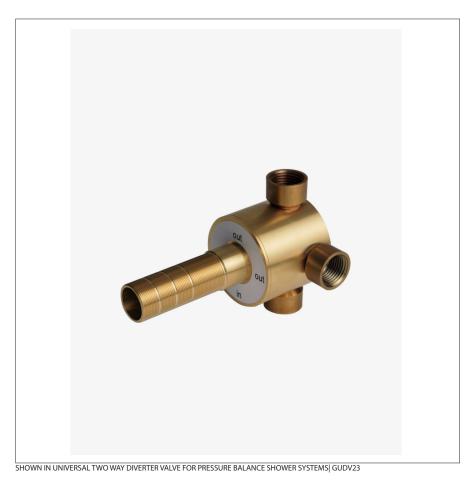

# Universal Two Way Diverter Valve for Pressure Balance Shower Systems

#### **PRODUCT FEATURES**

For use with Waterworks Pressure Balance system 2-way diverter valve trims 1/2" NPT female inlet and outlet with quarter turn functionality 14 gpm unrestricted maximum flow at 45 psi Made of brass materials