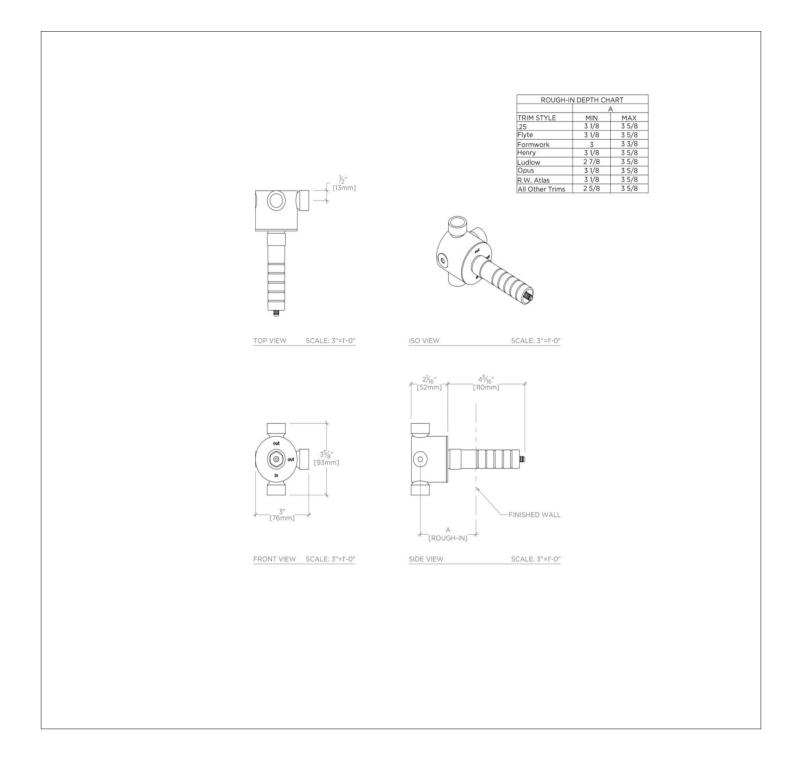

### TECHNICAL DETAILS

Fittings Hole Diameter: 2 1/2" Handle Turn Angle: Quarter Turn Each Way Depth / Width: 6 3/8" Height: 3 5/8" Inlet Connection Size: 1/2" Inlet Connection Type: Female NPT Length: 3" Outlet Connection Type: Female NPT Primary Material: Brass Suggested Application: Bath Valve Material: Ceramic Water Pressure Maximum: 85.0 psi Water Pressure Minimum: 20.0 psi Water Pressure Recommended: 45.0 psi

#### **PRODUCT FEATURES**

For use with Waterworks Pressure Balance system 2-way diverter valve trims 1/2" NPT female inlet and outlet with quarter turn functionality 14 gpm unrestricted maximum flow at 45 psi Made of brass materials