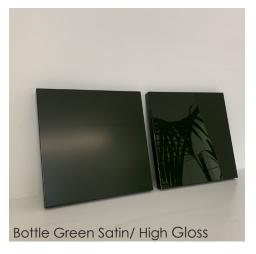

#### **Wood Finishes**

- Lacquered High Gloss (Any RAL colour)
- Lacquered Matt (Any RAL colour)