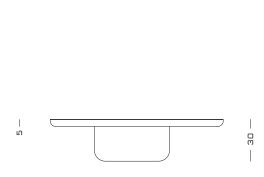

Lacquered wood base (matte or high gloss). 2mm metal top (optional). Felt glides.

Small 69 x 60 x 30 H cm Large 84 x 50 x 30 H cm Medium 125 x 85 x 30 H cm