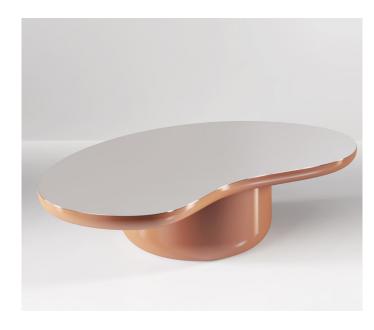

# Laghi Coffee Tables

2020

The Laghi Coffee Tables are a group of low coffee tables, each in the shape of a body of water and inspired by the peacefulness and beauty of the Lake District in United Kingdom. Each table is topped with a polished piece of steel to symbolise the reflections on water, however this piece can be in any of our standard metal finishes. Smooth curves from the top down to the base add to the idea and aesthetic of flowing water and peacefulness. The base can be lacquered in any RAL colour and the tables are available as individuals or as a complete set and are available without the metal.

Lacquered wood base (matte or high gloss). 2mm metal top (optional). Felt glides.

Small 69 x 60 x 30 H cm Large 84 x 50 x 30 H cm Medium 125 x 85 x 30 H cm