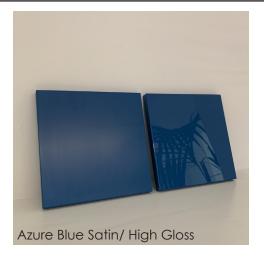

#### **Wood Finishes**

- Lacquered High Gloss (Any RAL colour)
- Lacquered Matt (Any RAL colour)