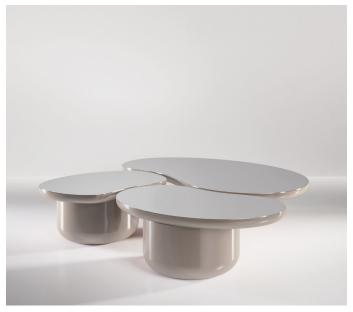

# Laghi Coffee Tables

2020

The Laghi Coffee Tables are a group of low coffee tables, each in the shape of a body of water and inspired by the peacefulness and beauty of the Lake District in United Kingdom. Each table is topped with a polished piece of steel to symbolise the reflections on water, however this piece can be in any of our standard metal finishes. Smooth curves from the top down to the base add to the idea and aesthetic of flowing water and peacefulness. The base can be lacquered in any RAL colour and the tables are available as individuals or as a complete set and are available without the metal.

Lacquered wood base (matte or high gloss). 2mm metal top (optional). Felt glides.

Small 69 x 60 x 30 H cm Large 84 x 50 x 30 H cm Medium 125 x 85 x 30 H cm