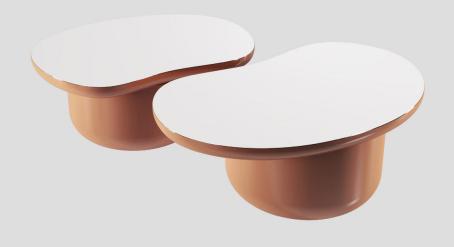

# Laghi Coffee Tables

2020

The Laghi Coffee Tables are a group of low coffee tables, each in the shape of a body of water and inspired by the peacefulness and beauty of the Lake District in United Kingdom. Each table is topped with a polished piece of steel to symbolise the reflections on water, however this piece can be in any of our standard metal finishes. Smooth curves from the top down to the base add to the idea and aesthetic of flowing water and peacefulness. The base can be lacquered in any RAL colour and the tables are available as individuals or as a complete set and are available without the metal.