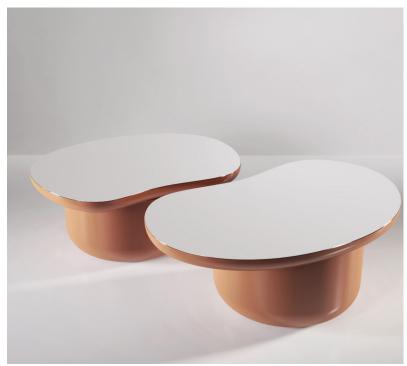

# Laghi Coffee Tables

2020

The Laghi Coffee Tables are a group of low coffee tables, each in the shape of a body of water and inspired by the peacefulness and beauty of the Lake District in United Kingdom. Each table is topped with a polished piece of steel to symbolise the reflections on water, however this piece can be in any of our standard metal finishes. Smooth curves from the top down to the base add to the idea and aesthetic of flowing water and peacefulness. The base can be lacquered in any RAL colour and the tables are available as individuals or as a complete set and are available without the metal.

Lacquered wood base (matte or high gloss). 2mm metal top (optional). Felt glides.

Small 69 x 60 x 30 H cm Large 84 x 50 x 30 H cm Medium 125 x 85 x 30 H cm