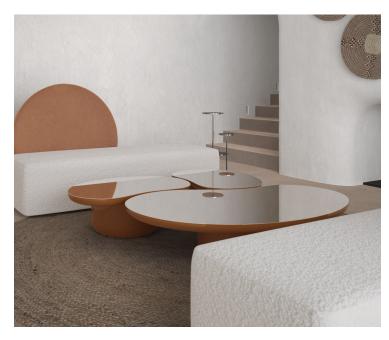

# Laghi Coffee Tables

2020

The Laghi Coffee Tables are a group of low coffee tables, each in the shape of a body of water and inspired by the peacefulness and beauty of the Lake District in United Kingdom. Each table is topped with a polished piece of steel to symbolise the reflections on water, however this piece can be in any of our standard metal finishes. Smooth curves from the top down to the base add to the idea and aesthetic of flowing water and peacefulness. The base can be lacquered in any RAL colour and the tables are available as individuals or as a complete set and are available without the metal.

Lacquered wood base (matte or high gloss). 2mm metal top (optional). Felt glides.

Small 69 x 60 x 30 H cm Large 84 x 50 x 30 H cm Medium 125 x 85 x 30 H cm