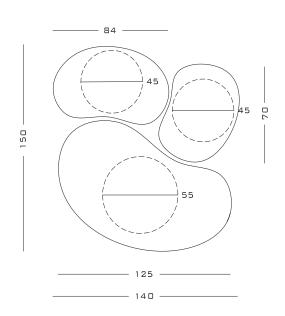

Lacquered wood base (matte or high gloss). 2mm metal top (optional). Felt glides.

Small 69 x 60 x 30 H cm Large 84 x 50 x 30 H cm Medium 125 x 85 x 30 H cm