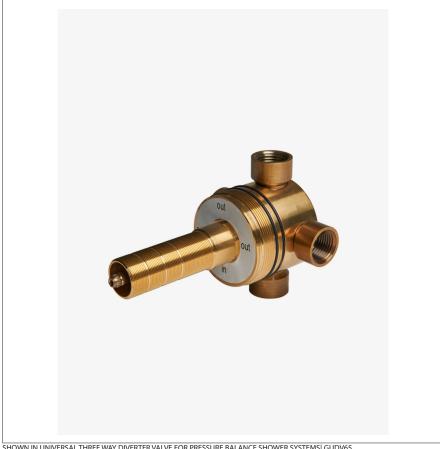

SHOWN IN UNIVERSAL THREE WAY DIVERTER VALVE FOR PRESSURE BALANCE SHOWER SYSTEMS GUDV65

UNIVERSAL GUDV65

Universal Three Way Diverter Valve for Pressure Balance Shower Systems