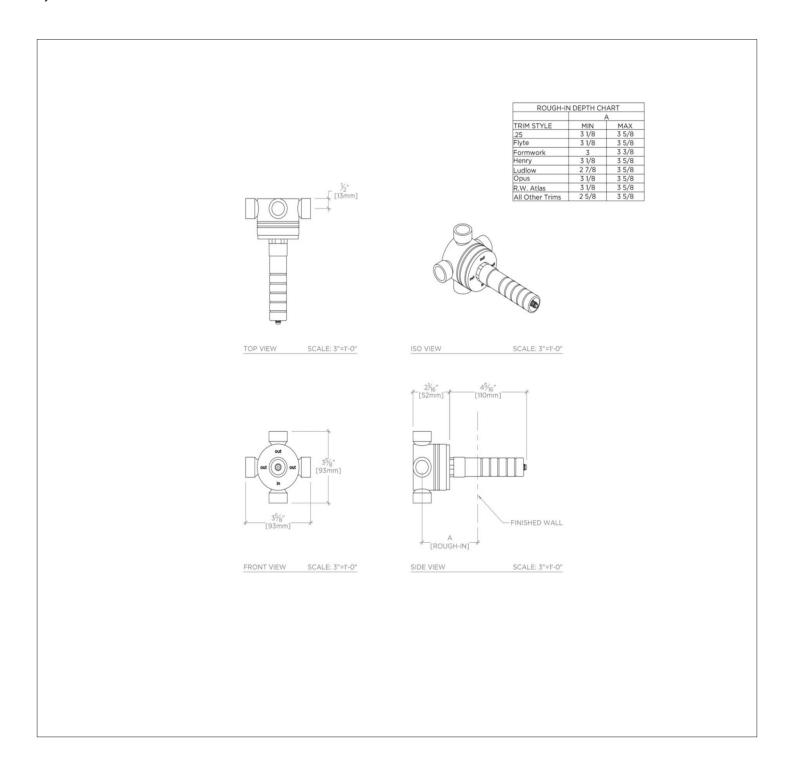

# **TECHNICAL DETAILS**

Fittings Hole Diameter: 2 1/2" Handle Turn Angle: Quarter Turn Each Way Depth / Width: 6 3/8" Height: 3 5/8" Inlet Connection Size: 1/2" Inlet Connection Type: Female NPT Length: 3 5/8" Outlet Connection Size: 1/2" Outlet Connection Type: Female NPT Primary Material: Brass Suggested Application: Bath Valve Material: Ceramic Water Pressure Maximum: 85.0 psi Water Pressure Minimum: 20.0 psi Water Pressure Recommended: 45.0 psi