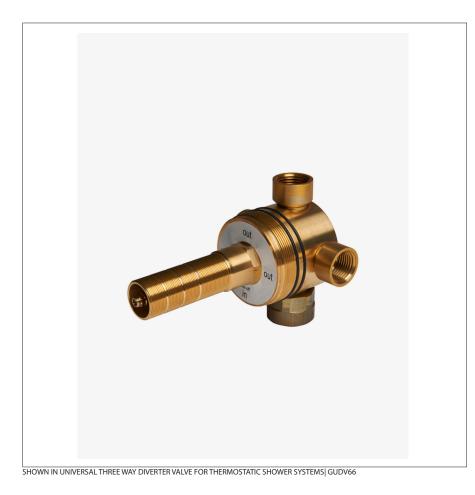

# GUDV66

Universal Three Way Diverter Valve for Thermostatic Shower Systems

# Universal Three Way Diverter Valve for Thermostatic Shower Systems

# GUDV66