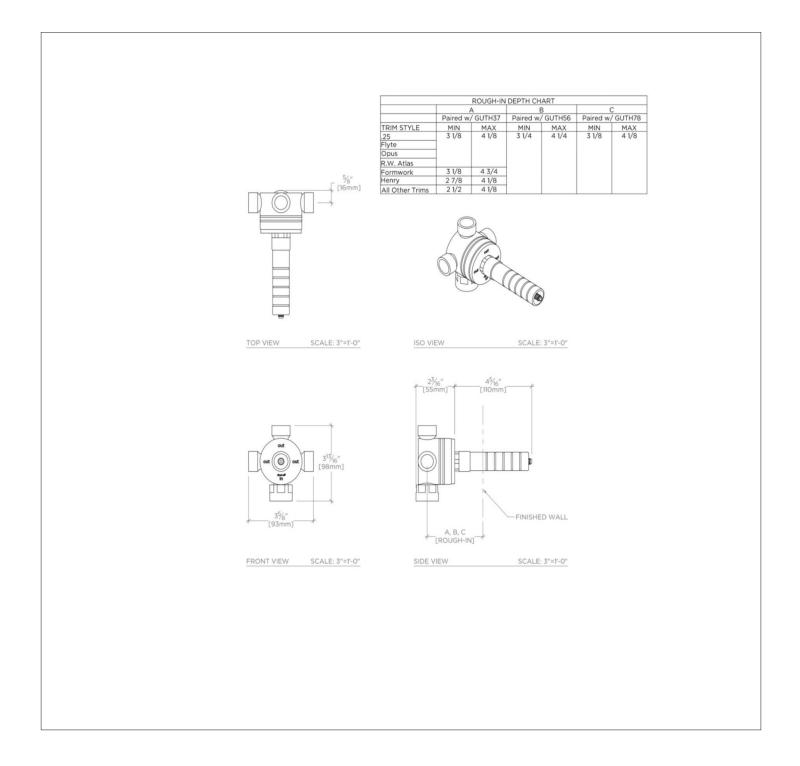

## TECHNICAL DETAILS

Fittings Hole Diameter: 2 1/2" Handle Turn Angle: Quarter Turn Each Way Depth / Width: 6 1/2" Height: 3 13/16" Inlet Connection Size: 3/4" Inlet Connection Type: Female NPT Length: 3 5/8" Outlet Connection Type: Female NPT Primary Material: Brass Suggested Application: Bath Valve Material: Ceramic Water Pressure Maximum: 85.0 psi Water Pressure Minimum: 20.0 psi Water Pressure Recommended: 45.0 psi