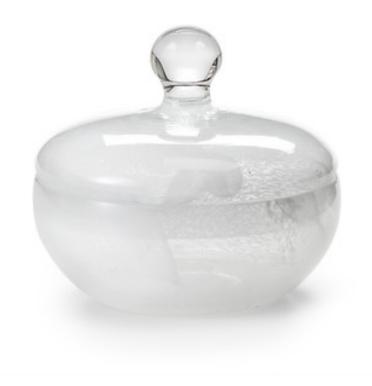

## **BIANCA CANISTER**

Produced by our glassworks in Florence, this milky white glass has translucent, cloudlike effects. The expertly blown swirls are the unmistakable signature of hand-crafted, mouth-blown glass. Made In Italy. Please be aware that tiny bubbles may randomly appear within an item. This is part of the handmade nature of our production and is not considered defective.