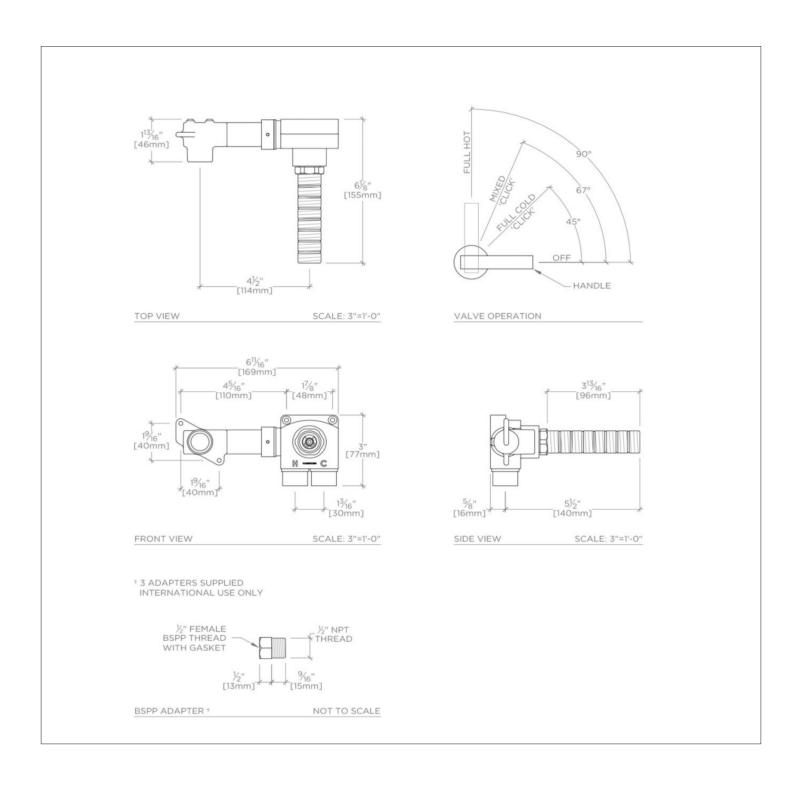

### TECHNICAL DETAILS

Control Valve Rough-in Depth Maximum: 5 1/4" Control Valve Rough-in Depth Minimum: 2 3/4" Fittings Hole Diameter: 1 3/8" Handle Turn Angle: Quarter Turn Inlet Connection Size: 1/2" Inlet Connection Type: Female NPT Outlet Connection Type: Female NPT Primary Material: Brass Valve Material: Ceramic Water Pressure Maximum: 85.0 psi Water Pressure Maximum: 20.0 psi Water Pressure Recommended: 45.0 psi

#### **PRODUCT FEATURES**

Single handle progressive rough features 90 degree rotation from Off, Cold, Mixed through Hot. Tactile feedback is felt at Full Cold and Equal Mix of Hot and Cold Includes International Threading Adapters Complies with 0.25% Weighted Average Lead Content (WALC).