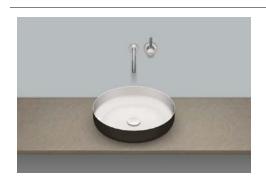

AB.SO450.1 3503000180 Bicolor

without tap hole, without overflow

ø 450 x 119 mm Glazed steel 7,2 kg

for installation on counter tops Bottle trap SI.2, Bottle trap SI.3

Optimum point of impact approx. 60 – 170mm from rear edge of basin.

### Text for invitation to tender

Sit-on basin, round, 450mm ø, height including spacer ring 119mm, inside white glazed and outside matt black, without tap hole and overflow, including drain valve with white glazed cap, fixing set and black spacerring