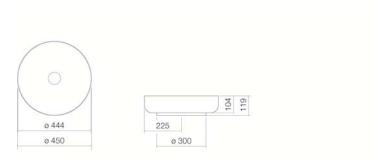

AB.SO450.1 3503000180 Bicolor

without tap hole, without overflow

ø 450 x 119 mm Glazed steel 7,2 kg

for installation on counter tops Bottle trap SI.2, Bottle trap SI.3

Optimum point of impact approx. 60 – 170mm from rear edge of basin.

### Text for invitation to tender

Sit-on basin, round, 450mm ø, height including spacer ring 119mm, inside white glazed and outside matt black, without tap hole and overflow, including drain valve with white glazed cap, fixing set and black spacerring