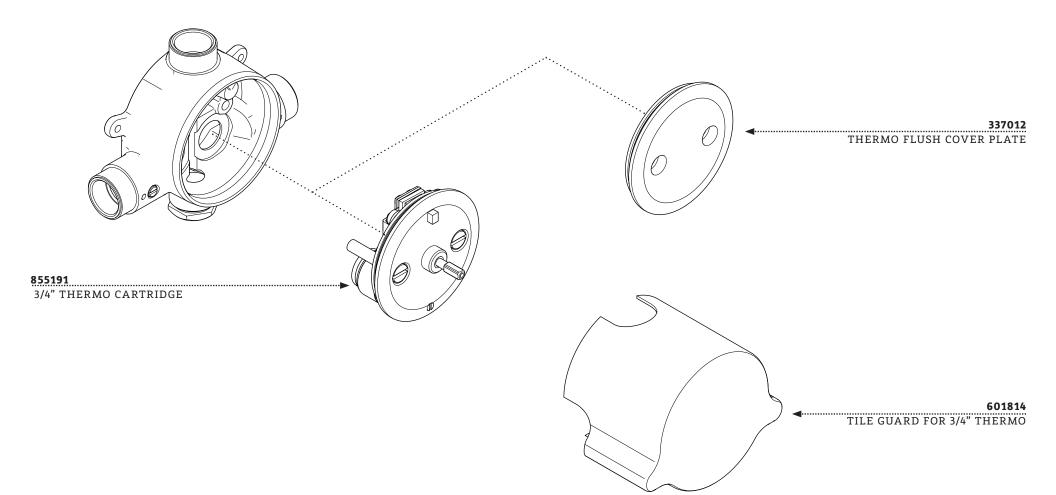

To obtain your complete warranty or inquire about warranty service, please visit us at www.waterworks.com or contact our Product Support Team. STYLES: GUTH37

STYLES: GUTH37

**KIT COMPONENTS** 

\*FINISH/COLOR MUST BE SPECIFIED WHEN ORDERING ++SUPPLIED AS A PAIR

### **KIT COMPONENTS**

SCREW

STYLES: GUTH37

\*FINISH/COLOR MUST BE SPECIFIED WHEN ORDERING ++SUPPLIED AS A PAIR

# SERVICE PARTS INDEX

| STYLE  | DESCRIPTION                | PG |
|--------|----------------------------|----|
| 855191 | 3/4" THERMO CARTRIDGE      | 4  |
| 337012 | THERMO FLUSH COVER PLATE   | 5  |
| 601814 | TILE GUARD FOR 3/4" THERMO | 3  |