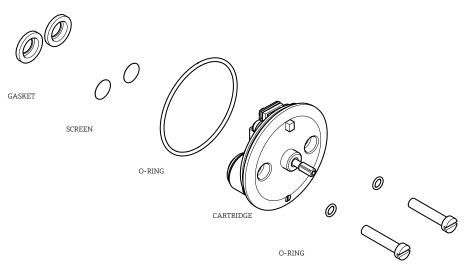

# SERVICE PARTS INDEX

| STYLE  | DESCRIPTION                | PG |
|--------|----------------------------|----|
| 855191 | 3/4" THERMO CARTRIDGE      | 4  |
| 337012 | THERMO FLUSH COVER PLATE   | 5  |
| 601814 | TILE GUARD FOR 3/4" THERMO | 3  |