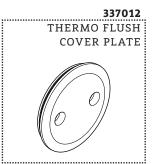

# SERVICE PARTS INDEX

| STYLE  | DESCRIPTION                | PG |
|--------|----------------------------|----|
| 855191 | 3/4" THERMO CARTRIDGE      | 4  |
| 337012 | THERMO FLUSH COVER PLATE   | 5  |
| 601814 | TILE GUARD FOR 3/4" THERMO | 3  |