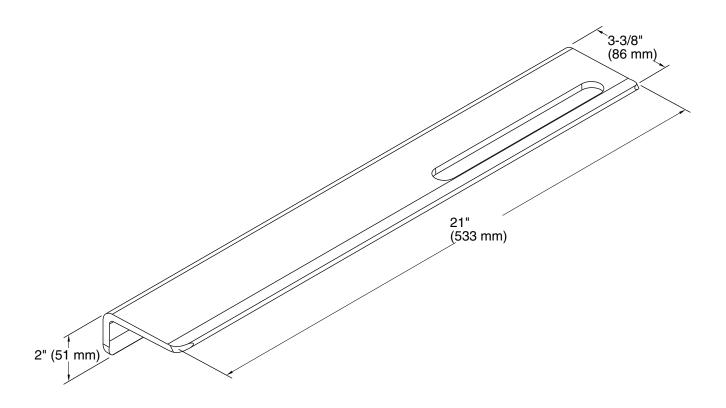

# Choreograph®

21" Floating Shelf K-97623

### **Technical Information**

All product dimensions are nominal. Installation Type: Wall-mount

Material: Anodized Aluminum