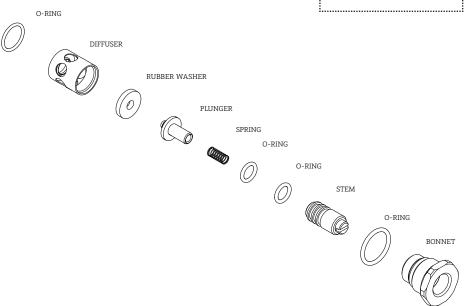

vailable Monday through Friday 8AM to 6PM EST.

# LIMITED LIFETIME WARRANTY

Our warranty covers repair and replacement of Waterworks products if within the applicable coverage period and deemed defective by Waterworks. Waterworks will, at its option, repair or replace such products; this does not include installation costs, labor charges, or other incidental or consequential costs.

To obtain your complete warranty or inquire about warranty service, please visit us at www.waterworks. com or contact our Product Support Team.

WATERWORKS

STYLES: GUTH56

\*FINISH/COLOR MUST BE SPECIFIED WHEN ORDERING ++SUPPLIED AS A PAIR

### **MAIN KITS**





WATERWORKS STUDIO

STYLES: GUTH56

\*FINISH/COLOR MUST BE SPECIFIED WHEN ORDERING ++SUPPLIED AS A PAIR

KIT COMPONENTS

### KIT COMPONENTS











 $\begin{array}{c} \text{WATERWORKS} \\ \text{STUDIO} \end{array}$ 

STYLES: GUTH56

\*FINISH/COLOR MUST BE SPECIFIED WHEN ORDERING ++SUPPLIED AS A PAIR

### KIT COMPONENTS

103664



#### **SERVICE PARTS INDEX**

| STYLE  | DESCRIPTION                | <u>PG</u> |
|--------|----------------------------|-----------|
| 657531 | HANDLE CONNECTOR           | 4         |
| 103662 | 1/2" THERMO CARTRIDGE      | 4         |
| 103663 | SERVICE STOP               | 5         |
| 103664 | TILE GUARD FOR 1/2" THERMO | 6         |



DOCUMENT: SPGU05\_REV01

WATERWORKS

STYLES: GUTH56

\*FINISH/COLOR MUST BE SPECIFIED WHEN ORDERING ++SUPPLIED AS A PAIR

**NOTES** 

**NOTES** 

9



#### PRODUCT SUPPORT

60 BACKUS AVENUE
DANBURY, CT 06810
1 (800) 927-2120 (EXT 2)
WWW.WATERWORKS.COM/STUDIO