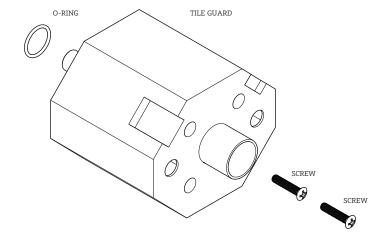

#### **SERVICE PARTS INDEX**

| STYLE  | DESCRIPTION                | <u>PG</u> |
|--------|----------------------------|-----------|
| 657531 | HANDLE CONNECTOR           | 4         |
| 103662 | 1/2" THERMO CARTRIDGE      | 4         |
| 103663 | SERVICE STOP               | 5         |
| 103664 | TILE GUARD FOR 1/2" THERMO | 6         |