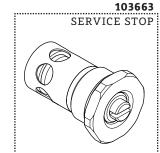

#### **SERVICE PARTS INDEX**

| STYLE  | DESCRIPTION                | <u>PG</u> |
|--------|----------------------------|-----------|
| 657531 | HANDLE CONNECTOR           | 4         |
| 103662 | 1/2" THERMO CARTRIDGE      | 4         |
| 103663 | SERVICE STOP               | 5         |
| 103664 | TILE GUARD FOR 1/2" THERMO | 6         |