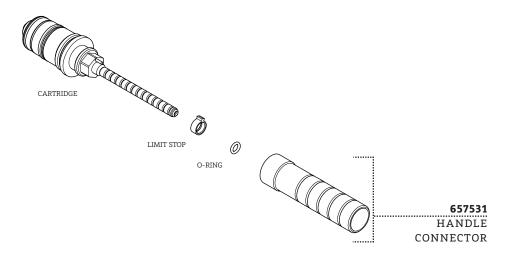

#### **SERVICE PARTS INDEX**

| STYLE  | DESCRIPTION                | <u>PG</u> |
|--------|----------------------------|-----------|
| 657531 | HANDLE CONNECTOR           | 4         |
| 103662 | 1/2" THERMO CARTRIDGE      | 4         |
| 103663 | SERVICE STOP               | 5         |
| 103664 | TILE GUARD FOR 1/2" THERMO | 6         |