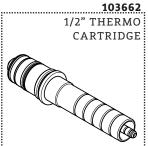

#### **SERVICE PARTS INDEX**

| STYLE  | DESCRIPTION                | <u>PG</u> |
|--------|----------------------------|-----------|
| 657531 | HANDLE CONNECTOR           | 4         |
| 103662 | 1/2" THERMO CARTRIDGE      | 4         |
| 103663 | SERVICE STOP               | 5         |
| 103664 | TILE GUARD FOR 1/2" THERMO | 6         |