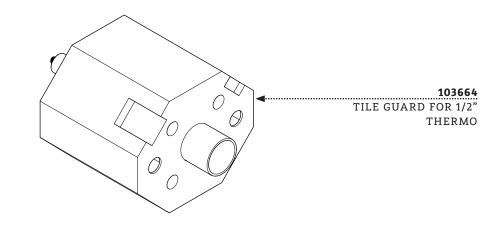

### KIT COMPONENTS

103664

#### **SERVICE PARTS INDEX**

| STYLE  | DESCRIPTION                | <u>PG</u> |
|--------|----------------------------|-----------|
| 657531 | HANDLE CONNECTOR           | 4         |
| 103662 | 1/2" THERMO CARTRIDGE      | 4         |
| 103663 | SERVICE STOP               | 5         |
| 103664 | TILE GUARD FOR 1/2" THERMO | 6         |