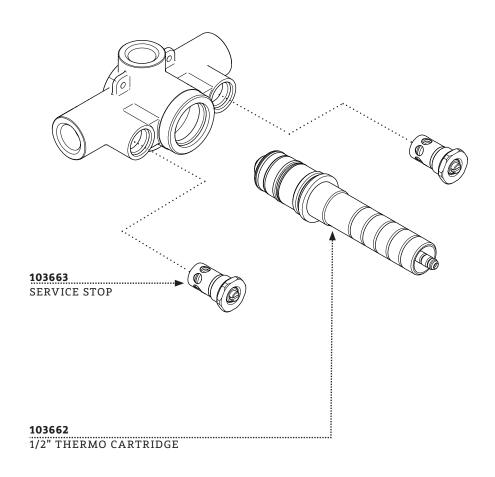

### KIT COMPONENTS

 $\begin{array}{c} \text{WATERWORKS} \\ \text{STUDIO} \end{array}$ 

STYLES: GUTH56

\*FINISH/COLOR MUST BE SPECIFIED WHEN ORDERING ++SUPPLIED AS A PAIR

#### **SERVICE PARTS INDEX**

| STYLE  | DESCRIPTION                | <u>PG</u> |
|--------|----------------------------|-----------|
| 657531 | HANDLE CONNECTOR           | 4         |
| 103662 | 1/2" THERMO CARTRIDGE      | 4         |
| 103663 | SERVICE STOP               | 5         |
| 103664 | TILE GUARD FOR 1/2" THERMO | 6         |