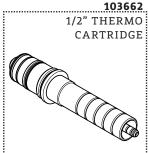

#### **SERVICE PARTS INDEX**

| STYLE  | DESCRIPTION                | <u>PG</u> |
|--------|----------------------------|-----------|
| 657531 | HANDLE CONNECTOR           | 4         |
| 103662 | 1/2" THERMO CARTRIDGE      | 4         |
| 103663 | SERVICE STOP               | 5         |
| 103664 | TILE GUARD FOR 1/2" THERMO | 6         |