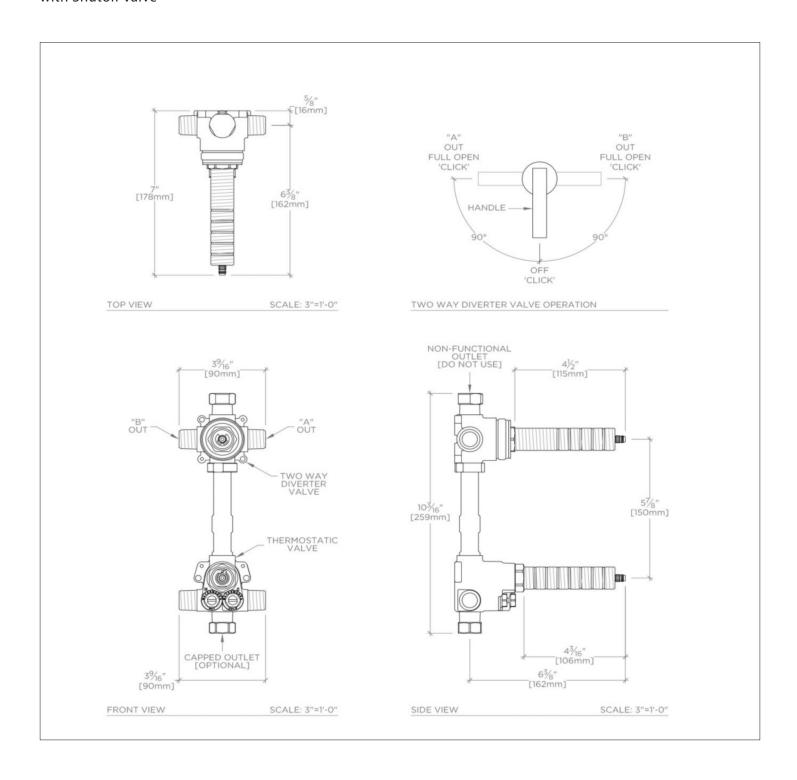

**GUTH72 UNIVERSAL** 

Universal 1/2" Thermostatic Valve with Integrated Two Way Diverter with Shutoff Valve

Optional bottom outlet

UNIVERSAL GUTH72

Universal 1/2" Thermostatic Valve with Integrated Two Way Diverter with Shutoff Valve