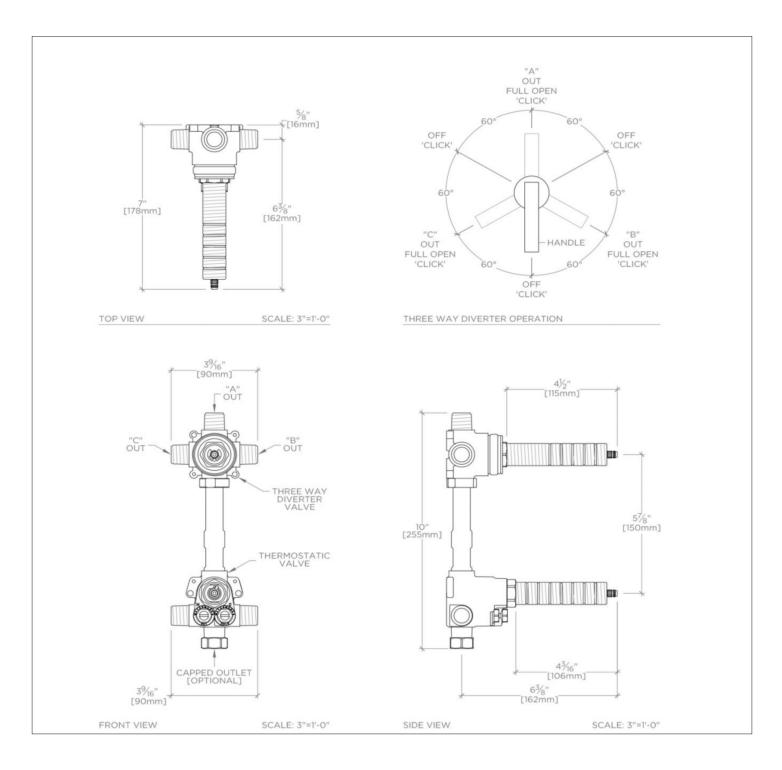

#### Universal 1/2" Thermostatic Valve with Integrated ThreeWay **Diverter with Shutoff Valve**

Control Valve Rough-in Depth Maximum: 5 3/4" Control Valve Rough-in Depth Minimum: 3 1/4" Outlet Connection Type: Male NPT Water Pressure Maximum: 85.0 psi Water Pressure Minimum: 20.0 psi Water Pressure Recommended: 45.0 psi

#### **PRODUCT FEATURES**

Built in Anti-scald protection. Integrated valve design for ease of installation Removable thermostatic and diverter cartridges for ease of service. Service stops with integrated check valves guarantee there is no crossover of hot or cold water. Optional bottom outlet