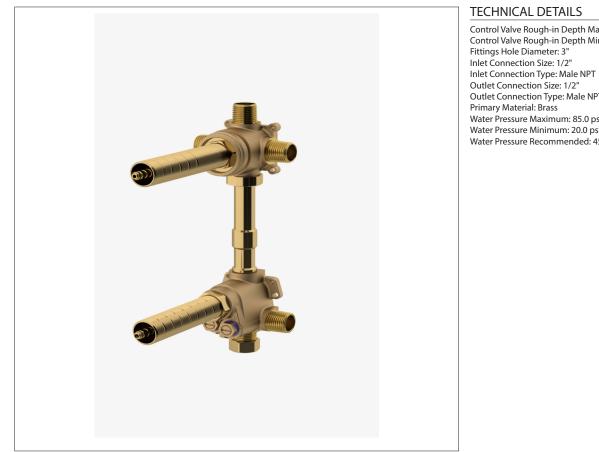

#### Universal 1/2" Thermostatic Valve with Integrated ThreeWay **Diverter with Shutoff Valve**

Control Valve Rough-in Depth Maximum: 5 3/4" Control Valve Rough-in Depth Minimum: 3 1/4" Outlet Connection Type: Male NPT Water Pressure Maximum: 85.0 psi Water Pressure Minimum: 20.0 psi Water Pressure Recommended: 45.0 psi

#### **PRODUCT FEATURES**

Built in Anti-scald protection. Integrated valve design for ease of installation Removable thermostatic and diverter cartridges for ease of service. Service stops with integrated check valves guarantee there is no crossover of hot or cold water. Optional bottom outlet