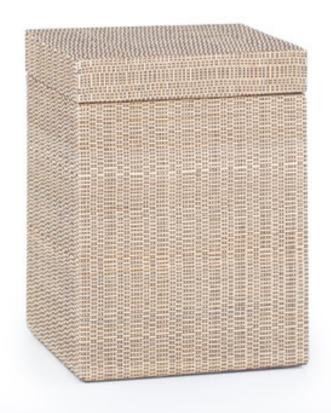

## ARABA TWEED CANISTER

A classic "tweed" pattern in finely woven palm fiber.
Produced in the Philippines, where the artistry of buntal weaving has flourished for over a century, each beautifully tailored piece is sustainably sourced from the soft, unopened leaves of the Buri palm. The natural fibers are expertly woven by artisans using skills passed through generations. Made in the Philippines.

| MATERIAL             | COLOR        | COUNTRY OF ORIGIN   |         |
|----------------------|--------------|---------------------|---------|
| Natural Palm Buntal  | Pepper Tweed | Philippines         |         |
| ITEM                 | NUMBER       | L X W X H (in)      | WT (lb) |
| Araba Tweed Canister | ABA-PEP-CN   | 3.5" x 3.5" x 4.75" | 0.5 LB  |