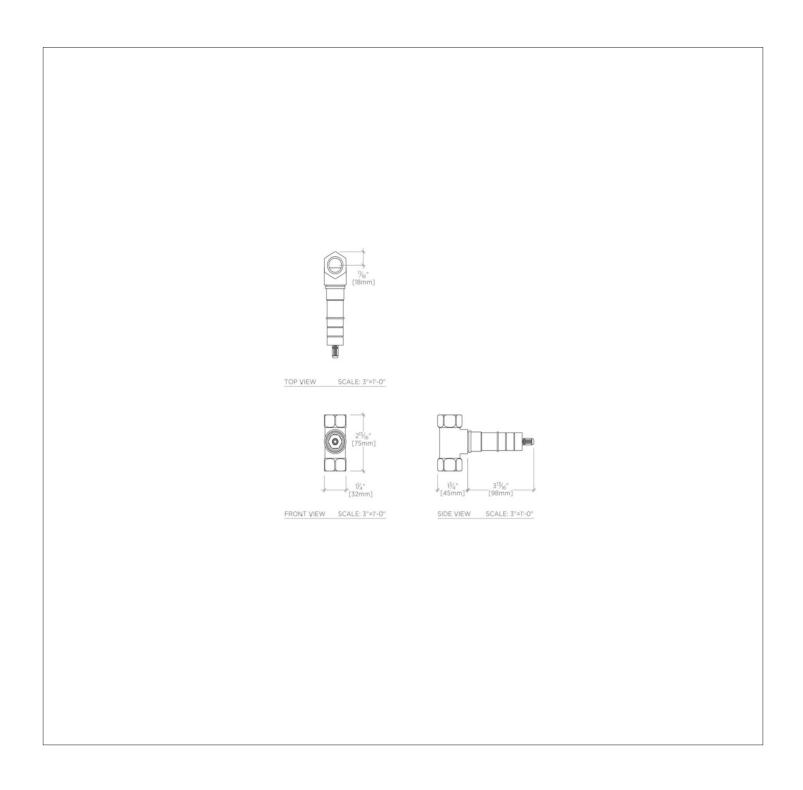

### **TECHNICAL DETAILS**

Fittings Hole Diameter: 1 3/8" Handle Turn Angle: Quarter Turn Depth / Width: 5 1/2" Height: 3" Inlet Connection Size: 3/4" Inlet Connection Type: Female NPT Length: 1 1/4" Outlet Connection Size: 3/4" Outlet Connection Type: Female NPT Primary Material: Brass Suggested Application: Bath Valve Material: Ceramic Water Pressure Maximum: 85.0 psi Water Pressure Minimum: 20.0 psi Water Pressure Recommended: 45.0 psi