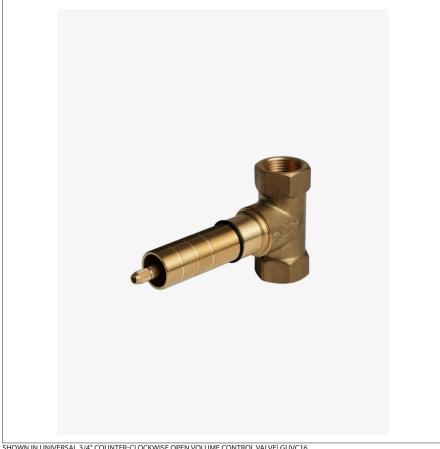

SHOWN IN UNIVERSAL 3/4" COUNTER-CLOCKWISE OPEN VOLUME CONTROL VALVE GUVC16

## WATERWORKS

GUVC16 **UNIVERSAL** 

Universal 3/4" Counter-Clockwise Open Volume Control Valve

# UNIVERSAL GUVC16

Universal 3/4" Counter-Clockwise Open Volume Control Valve