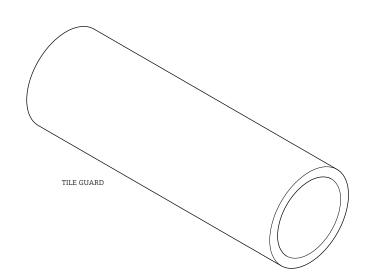

#### **SERVICE PARTS INDEX**

| STYLE  | DESCRIPTION                             | <u>PG</u> |
|--------|-----------------------------------------|-----------|
| 236478 | 3/4" LONG CLOCKWISE ON CARTRIDGE        | 5         |
| 103659 | 3/4" LONG COUNTERCLOCKWISE ON CARTRIDGE | 4         |
| 657531 | HANDLE CONNECTOR                        | 4         |
| 843198 | TILE GUARD FOR WALL VALVE               | 6         |