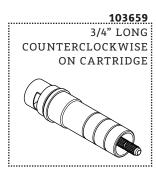

#### **SERVICE PARTS INDEX**

| STYLE  | DESCRIPTION                             | <u>PG</u> |
|--------|-----------------------------------------|-----------|
| 236478 | 3/4" LONG CLOCKWISE ON CARTRIDGE        | 5         |
| 103659 | 3/4" LONG COUNTERCLOCKWISE ON CARTRIDGE | 4         |
| 657531 | HANDLE CONNECTOR                        | 4         |
| 843198 | TILE GUARD FOR WALL VALVE               | 6         |