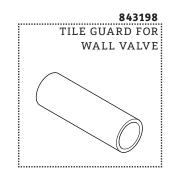

#### **SERVICE PARTS INDEX**

| STYLE  | DESCRIPTION                             | <u>PG</u> |
|--------|-----------------------------------------|-----------|
| 236478 | 3/4" LONG CLOCKWISE ON CARTRIDGE        | 5         |
| 103659 | 3/4" LONG COUNTERCLOCKWISE ON CARTRIDGE | 4         |
| 657531 | HANDLE CONNECTOR                        | 4         |
| 843198 | TILE GUARD FOR WALL VALVE               | 6         |