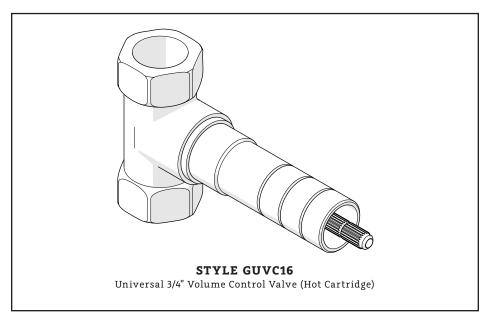

### **MAIN KITS**

STYLES: GUVC16, GUVC17

\*FINISH/COLOR MUST BE SPECIFIED WHEN ORDERING ++SUPPLIED AS A PAIR