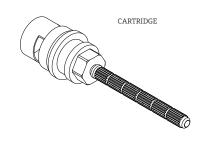

#### **SERVICE PARTS INDEX**

| STYLE  | DESCRIPTION                             | <u>PG</u> |
|--------|-----------------------------------------|-----------|
| 236478 | 3/4" LONG CLOCKWISE ON CARTRIDGE        | 5         |
| 103659 | 3/4" LONG COUNTERCLOCKWISE ON CARTRIDGE | 4         |
| 657531 | HANDLE CONNECTOR                        | 4         |
| 843198 | TILE GUARD FOR WALL VALVE               | 6         |