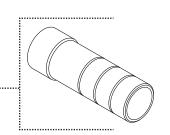

#### **SERVICE PARTS INDEX**

| STYLE  | DESCRIPTION                             | <u>PG</u> |
|--------|-----------------------------------------|-----------|
| 236478 | 3/4" LONG CLOCKWISE ON CARTRIDGE        | 5         |
| 103659 | 3/4" LONG COUNTERCLOCKWISE ON CARTRIDGE | 4         |
| 657531 | HANDLE CONNECTOR                        | 4         |
| 843198 | TILE GUARD FOR WALL VALVE               | 6         |