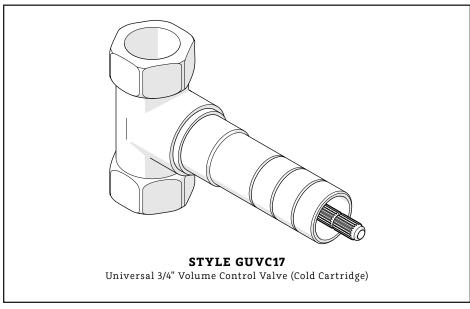

### **MAIN KITS**

STYLES: GUVC16, GUVC17

\*FINISH/COLOR MUST BE SPECIFIED WHEN ORDERING ++SUPPLIED AS A PAIR