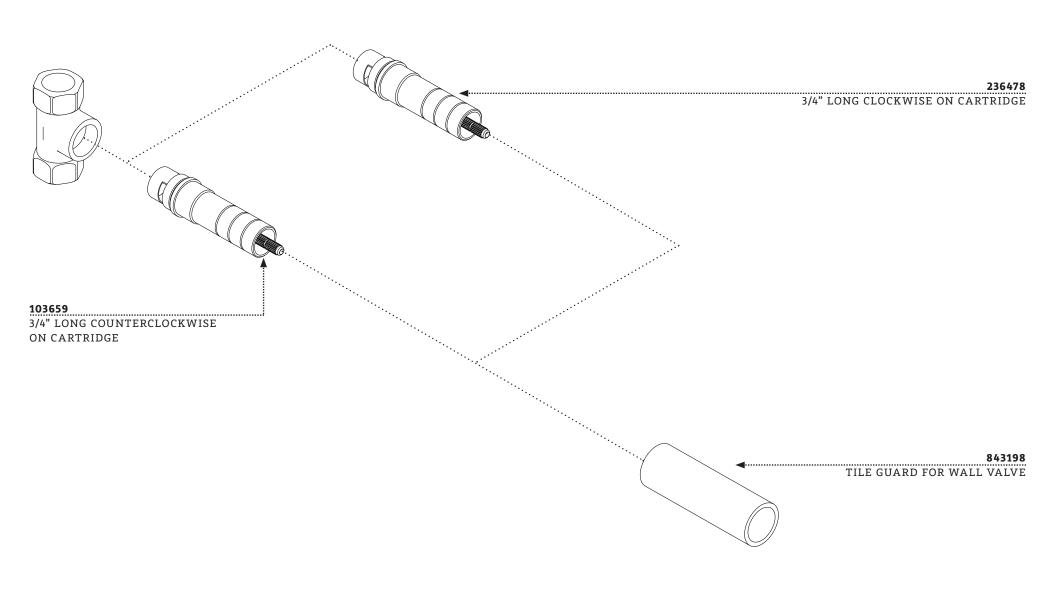

#### **SERVICE PARTS INDEX**

| STYLE  | DESCRIPTION                             | <u>PG</u> |
|--------|-----------------------------------------|-----------|
| 236478 | 3/4" LONG CLOCKWISE ON CARTRIDGE        | 5         |
| 103659 | 3/4" LONG COUNTERCLOCKWISE ON CARTRIDGE | 4         |
| 657531 | HANDLE CONNECTOR                        | 4         |
| 843198 | TILE GUARD FOR WALL VALVE               | 6         |