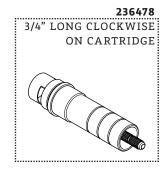

#### **SERVICE PARTS INDEX**

| STYLE  | DESCRIPTION                             | <u>PG</u> |
|--------|-----------------------------------------|-----------|
| 236478 | 3/4" LONG CLOCKWISE ON CARTRIDGE        | 5         |
| 103659 | 3/4" LONG COUNTERCLOCKWISE ON CARTRIDGE | 4         |
| 657531 | HANDLE CONNECTOR                        | 4         |
| 843198 | TILE GUARD FOR WALL VALVE               | 6         |