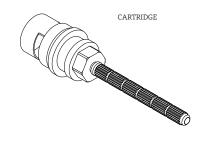

#### **SERVICE PARTS INDEX**

| STYLE  | DESCRIPTION                             | <u>PG</u> |
|--------|-----------------------------------------|-----------|
| 236478 | 3/4" LONG CLOCKWISE ON CARTRIDGE        | 5         |
| 103659 | 3/4" LONG COUNTERCLOCKWISE ON CARTRIDGE | 4         |
| 657531 | HANDLE CONNECTOR                        | 4         |
| 843198 | TILE GUARD FOR WALL VALVE               | 6         |