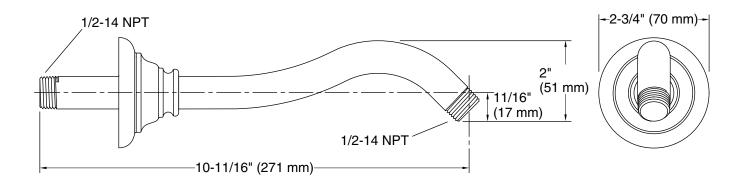

#### **Features**

- 1/2" NPT connection.
- Coordinates with other products in the Artifacts collection.
- 10-11/16" (297 mm) x 2-3/4" (70 mm) x 2-3/4" (70 mm)

## **Technical Information**

All product dimensions are nominal.

Material: Metal

### **Notes**

Measure your actual product for roughing-in