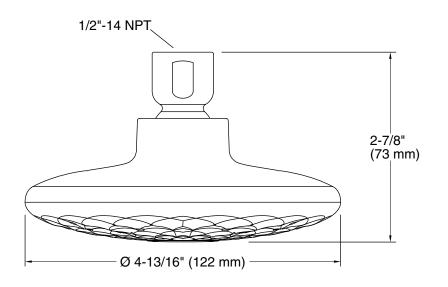

lp a building earn Water Efficiency points in LEED<sup>®</sup> Green Building Rating System.

#### **Recommended Products/Accessories**

K-23723 Faucet cleaner





### **Codes/Standards**

ASME A112.18.1/CSA B125.1 DOE - Energy Policy Act 1992 EPA WaterSense®

# KOHLER<sup>®</sup> Faucet Lifetime Limited Warranty

See website for detailed warranty information.

### **Available Colors/Finishes**

Color tiles intended for reference only.

| Color             | Code | Description              |
|-------------------|------|--------------------------|
|                   | СР   | Polished Chrome          |
|                   | SN   | Vibrant® Polished Nickel |
| the second second | BN   | Vibrant® Brushed Nickel  |



# KOHLER. Faucets

## Exhale® B120 Multi-Function Showerhead, 2.0 K-72597



### Technical Information

All product dimensions are nominal.

### Showerhead/Body Spray:

Rated maximum flow: 2 gal/min (7.6 l/min)

### Notes

Install this product according to the installation guide.