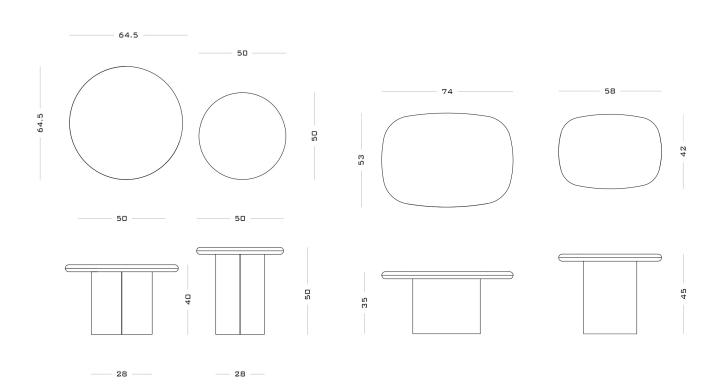

Wooden structure covered in leather. Stone top fixed with screws.

Round: Gemini Major ø 64.5 x 40 cm Gemini Minor ø 50 x 50 cm Soft Hex: Gemini Major 74 x 53 x 35 H cm Gemini Minor 58 x 42 x 45 H cm