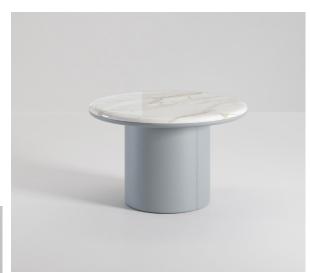

# Gemini Coffee Tables

2021

The Gemini Coffee Tables are characterised by the combination of materials on the top and bottom of the table. Leather wraps around the entire base and even continues up the underside of the table top. Half way around the top the leather stops and the table is finished by a marble top with a perfectly curved edge which mirrors the curve of the leather. The Gemini Tables are available in 2 different shapes, round or soft-hex and in a variety of stone and leather combinations.

Wooden structure covered in leather. Stone top fixed with screws.

Round: Gemini Major ø 64.5 x 40 cm Gemini Minor ø 50 x 50 cm Soft Hex: Gemini Major 74 x 53 x 35 H cm Gemini Minor 58 x 42 x 45 H cm