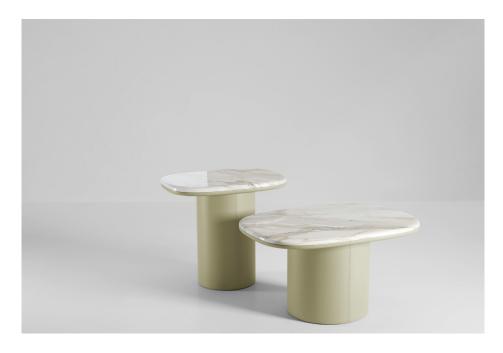

# Gemini Coffee Tables

2021

The Gemini Coffee Tables are characterised by the combination of materials on the top and bottom of the table. Leather wraps around the entire base and even continues up the underside of the table top. Half way around the top the leather stops and the table is finished by a marble top with a perfectly curved edge which mirrors the curve of the leather. The Gemini Tables are available in 2 different shapes, round or soft-hex and in a variety of stone and leather combinations.

Wooden structure covered in leather. Stone top fixed with screws.

Round: Gemini Major ø 64.5 x 40 cm Gemini Minor ø 50 x 50 cm Soft Hex: Gemini Major 74 x 53 x 35 H cm Gemini Minor 58 x 42 x 45 H cm