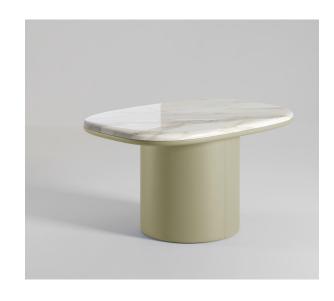

# Gemini Coffee Tables

2021

The Gemini Coffee Tables are characterised by the combination of materials on the top and bottom of the table. Leather wraps around the entire base and even continues up the underside of the table top. Half way around the top the leather stops and the table is finished by a marble top with a perfectly curved edge which mirrors the curve of the leather. The Gemini Tables are available in 2 different shapes, round or soft-hex and in a variety of stone and leather combinations.