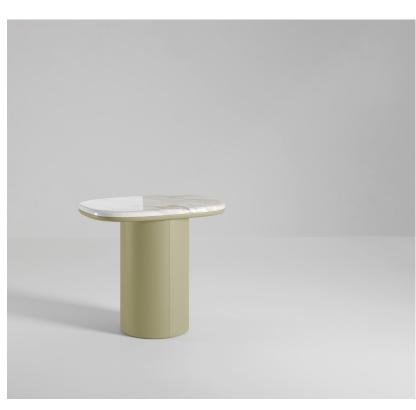

# Gemini Coffee Tables

2021

The Gemini Coffee Tables are characterised by the combination of materials on the top and bottom of the table. Leather wraps around the entire base and even continues up the underside of the table top. Half way around the top the leather stops and the table is finished by a marble top with a perfectly curved edge which mirrors the curve of the leather. The Gemini Tables are available in 2 different shapes, round or soft-hex and in a variety of stone and leather combinations.

Wooden structure covered in leather. Stone top fixed with screws.

Round: Gemini Major ø 64.5 x 40 cm Gemini Minor ø 50 x 50 cm Soft Hex: Gemini Major 74 x 53 x 35 H cm Gemini Minor 58 x 42 x 45 H cm