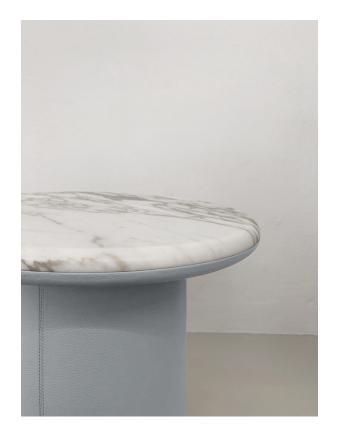

# Gemini Coffee Tables

2021

The Gemini Coffee Tables are characterised by the combination of materials on the top and bottom of the table. Leather wraps around the entire base and even continues up the underside of the table top. Half way around the top the leather stops and the table is finished by a marble top with a perfectly curved edge which mirrors the curve of the leather. The Gemini Tables are available in 2 different shapes, round or soft-hex and in a variety of stone and leather combinations.