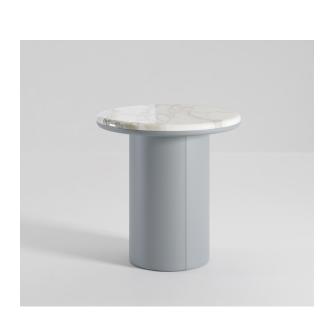

# Gemini Coffee Tables

2021

The Gemini Coffee Tables are characterised by the combination of materials on the top and bottom of the table. Leather wraps around the entire base and even continues up the underside of the table top. Half way around the top the leather stops and the table is finished by a marble top with a perfectly curved edge which mirrors the curve of the leather. The Gemini Tables are available in 2 different shapes, round or soft-hex and in a variety of stone and leather combinations.

Wooden structure covered in leather. Stone top fixed with screws.

Round: Gemini Major ø 64.5 x 40 cm Gemini Minor ø 50 x 50 cm Soft Hex: Gemini Major 74 x 53 x 35 H cm Gemini Minor 58 x 42 x 45 H cm