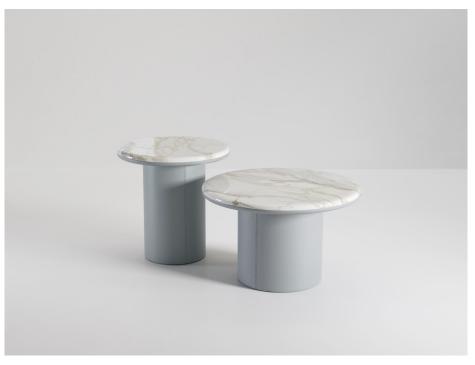

# Gemini Coffee Tables

2021

The Gemini Coffee Tables are characterised by the combination of materials on the top and bottom of the table. Leather wraps around the entire base and even continues up the underside of the table top. Half way around the top the leather stops and the table is finished by a marble top with a perfectly curved edge which mirrors the curve of the leather. The Gemini Tables are available in 2 different shapes, round or soft-hex and in a variety of stone and leather combinations.

Wooden structure covered in leather. Stone top fixed with screws.

Round: Gemini Major ø 64.5 x 40 cm Gemini Minor ø 50 x 50 cm Soft Hex: Gemini Major 74 x 53 x 35 H cm Gemini Minor 58 x 42 x 45 H cm