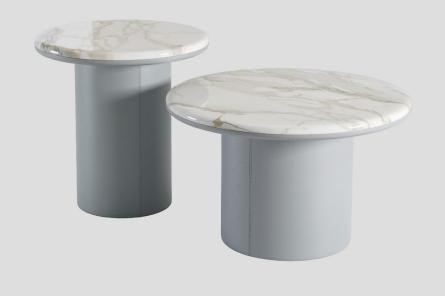

# Gemini Coffee Tables

2021

The Gemini Coffee Tables are characterised by the combination of materials on the top and bottom of the table. Leather wraps around the entire base and even continues up the underside of the table top. Half way around the top the leather stops and the table is finished by a marble top with a perfectly curved edge which mirrors the curve of the leather. The Gemini Tables are available in 2 different shapes, round or soft-hex and in a variety of stone and leather combinations.

Wooden structure covered in leather. Stone top fixed with screws.

Round: Gemini Major ø 64.5 x 40 cm Gemini Minor ø 50 x 50 cm Soft Hex: Gemini Major 74 x 53 x 35 H cm Gemini Minor 58 x 42 x 45 H cm