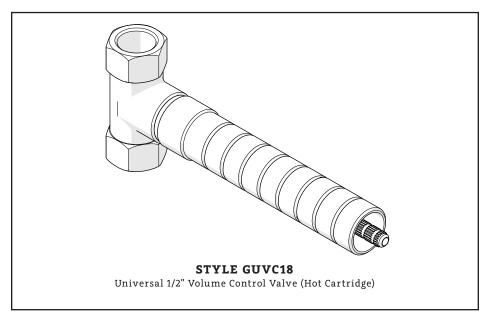

## **MAIN KITS**

WATERWORKS STUDIO

STYLES: GUVC18, GUVC19

\*FINISH/COLOR MUST BE SPECIFIED WHEN ORDERING ++SUPPLIED AS A PAIR

CARTRIDGE