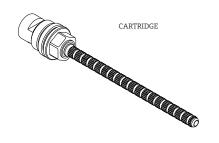

## **MAIN KITS**

WATERWORKS STUDIO

STYLES: GUVC18, GUVC19

\*FINISH/COLOR MUST BE SPECIFIED WHEN ORDERING ++SUPPLIED AS A PAIR

CARTRIDGE

#### KITS COMPONENTS

657531

HANDLE CONNECTOR

657531 HANDLE CONNECTOR

WATERWORKS

STYLES: GUVC18, GUVC19

\*FINISH/COLOR MUST BE SPECIFIED WHEN ORDERING ++SUPPLIED AS A PAIR