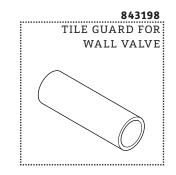

### **SERVICE PARTS INDEX**

| STYLE  | DESCRIPTION                             | <u>PG</u> |
|--------|-----------------------------------------|-----------|
| 103661 | 1/2" LONG CLOCKWISE ON CARTRIDGE        | 4         |
| 103660 | 1/2" LONG COUNTERCLOCKWISE ON CARTRIDGE | 5         |
| 657531 | HANDLE CONNECTOR                        | 4         |
| 843198 | TILE GUARD FOR WALL VALVE               | 6         |