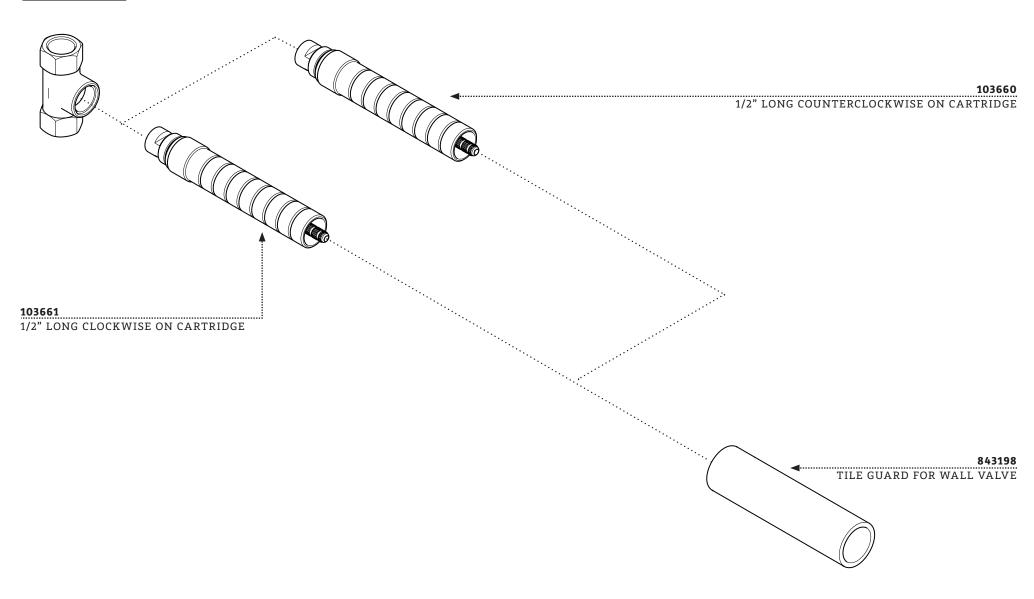

### **SERVICE PARTS INDEX**

| STYLE  | DESCRIPTION                             | <u>PG</u> |
|--------|-----------------------------------------|-----------|
| 103661 | 1/2" LONG CLOCKWISE ON CARTRIDGE        | 4         |
| 103660 | 1/2" LONG COUNTERCLOCKWISE ON CARTRIDGE | 5         |
| 657531 | HANDLE CONNECTOR                        | 4         |
| 843198 | TILE GUARD FOR WALL VALVE               | 6         |