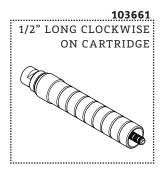

### **SERVICE PARTS INDEX**

| STYLE  | DESCRIPTION                             | <u>PG</u> |
|--------|-----------------------------------------|-----------|
| 103661 | 1/2" LONG CLOCKWISE ON CARTRIDGE        | 4         |
| 103660 | 1/2" LONG COUNTERCLOCKWISE ON CARTRIDGE | 5         |
| 657531 | HANDLE CONNECTOR                        | 4         |
| 843198 | TILE GUARD FOR WALL VALVE               | 6         |