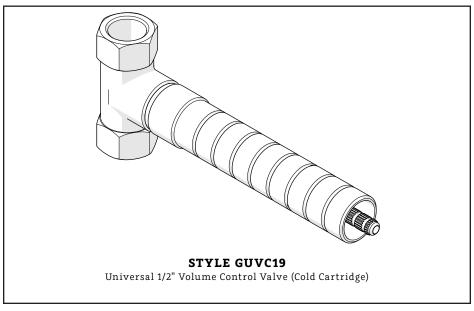

## **MAIN KITS**

WATERWORKS STUDIO

STYLES: GUVC18, GUVC19

\*FINISH/COLOR MUST BE SPECIFIED WHEN ORDERING ++SUPPLIED AS A PAIR

CARTRIDGE