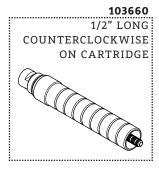

### **SERVICE PARTS INDEX**

| STYLE  | DESCRIPTION                             | <u>PG</u> |
|--------|-----------------------------------------|-----------|
| 103661 | 1/2" LONG CLOCKWISE ON CARTRIDGE        | 4         |
| 103660 | 1/2" LONG COUNTERCLOCKWISE ON CARTRIDGE | 5         |
| 657531 | HANDLE CONNECTOR                        | 4         |
| 843198 | TILE GUARD FOR WALL VALVE               | 6         |