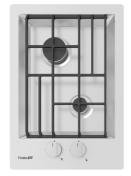

## **Cooker hob FL 7208 032**

Cooker hobs

Code: 7208 032

#### **DETAILS**

| Finish                 | Foster brushed                                                                            |
|------------------------|-------------------------------------------------------------------------------------------|
| Material               | AISI 304 stainless steel                                                                  |
| Texture                | Satin                                                                                     |
| Supply                 | 220-240 V; 50.60 Hz                                                                       |
| Edge/Installation Type | Flush-mount   Top-mount                                                                   |
| Dimensions             | 353x513 mm                                                                                |
| Base size              | 35cm                                                                                      |
| Heating element        | two burners                                                                               |
| Built-in hole          | View technical data sheet (for all Flush-mount / Top-mount models and Under-mount models) |

| Grids           | Cast iron grids and enamelled burner covers                                                                                                                                                                                                                                                        |
|-----------------|----------------------------------------------------------------------------------------------------------------------------------------------------------------------------------------------------------------------------------------------------------------------------------------------------|
| Total power     | 2.750 W                                                                                                                                                                                                                                                                                            |
| Auxiliary       | 1.000 W                                                                                                                                                                                                                                                                                            |
| Semirapid       | 1.750 W                                                                                                                                                                                                                                                                                            |
| Safety          | Safety valve with quick-acting thermocouple                                                                                                                                                                                                                                                        |
| Ignition        | Electric ignition under knob                                                                                                                                                                                                                                                                       |
| Gas type        | Tested for installation with natural gas, LPG nozzle set included.                                                                                                                                                                                                                                 |
| Туре            | Gas Hob                                                                                                                                                                                                                                                                                            |
| FEATURES        |                                                                                                                                                                                                                                                                                                    |
| Cast iron grids | Cast-iron is the ideal material for an hob grid, this due to the manifold properties characterising it: high heat capacity that improves cooking performance; high weight and stability that improve safety; sturdiness that preserves the hob's original aspect over time; easy cleaning.         |
| Safe cooking    | All Foster cooker hobs are equipped with safety valves. They shut off the gas supply very quickly if the flame accidentally goes out.                                                                                                                                                              |
| Special burners | Many Foster hobs are equipped with special burners, with two or three rings of fire that greatly increase the power delivered and the heated surface. In the DUAL models the two fire crowns also have independent ignition, making these burners perfect for both intensive and delicate cooking. |
| Ultra-flat hob  | Design meets functionality in the the ultra-flat models. Elegant grids that form a generously sized overall surface.                                                                                                                                                                               |