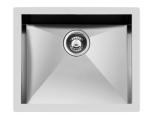

delivered and the heated surface. In the DUAL models the two fire crowns also have independent ignition, making these burners perfect for both intensive and delicate cooking. |
| Ultra-flat hob  | Design meets functionality in the the ultra-flat models. Elegant grids that form a generously sized overall surface.                                                                                                                                                                               |



Under-knob ignition

The utmost freedom of movement with electronic under-knob ignition, a common feature of all models that allows a one-hand ignition of the burner.

#### **TECHNICAL DATA**



# Foster ==



● Built—in cut out for FTS — Foratura per installazione FTS



### **RECOMMENDED PAIRINGS**







Sink Quadra 1215 050