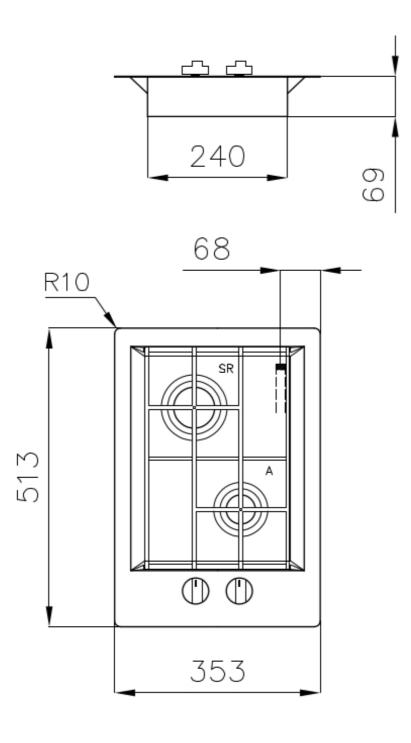

#### **DETAILS**

| Finish                 | Foster brushed                                                                            |
|------------------------|-------------------------------------------------------------------------------------------|
| Material               | AISI 304 stainless steel                                                                  |
| Texture                | Satin                                                                                     |
| Supply                 | 220-240 V; 50.60 Hz                                                                       |
| Edge/Installation Type | Flush-mount   Top-mount                                                                   |
| Dimensions             | 353x513 mm                                                                                |
| Base size              | 35cm                                                                                      |
| Heating element        | two burners                                                                               |
| Built-in hole          | View technical data sheet (for all Flush-mount / Top-mount models and Under-mount models) |

# Foster ==

● Built—in cut out for FTS — Foratura per installazione FTS