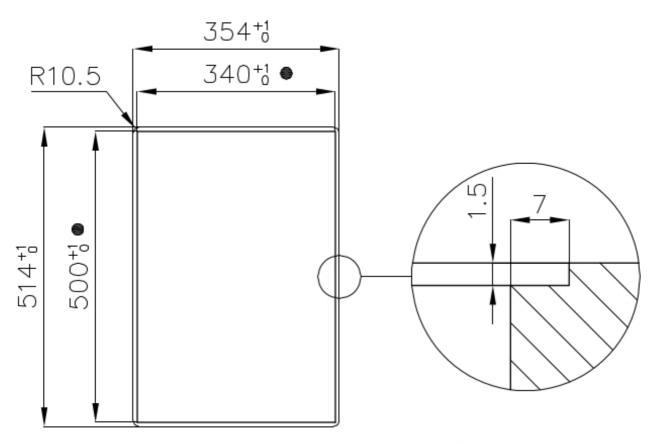

#### **DETAILS**

| Finish                 | Foster brushed                                                                            |
|------------------------|-------------------------------------------------------------------------------------------|
| Material               | AISI 304 stainless steel                                                                  |
| Texture                | Satin                                                                                     |
| Supply                 | 220-240 V; 50.60 Hz                                                                       |
| Edge/Installation Type | Flush-mount   Top-mount                                                                   |
| Dimensions             | 353x513 mm                                                                                |
| Base size              | 35cm                                                                                      |
| Heating element        | two burners                                                                               |
| Built-in hole          | View technical data sheet (for all Flush-mount / Top-mount models and Under-mount models) |

# Foster ==

● Built—in cut out for FTS — Foratura per installazione FTS