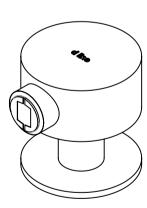

## **Knud Holscher** collection

Product

Ø50x56mm, stainless steel body, Ø19mm.

Knud Holscher collection, floor door stop, Ø50mm, w/magnet, Ø50x56mm. Manufactured in the highest quality marine grade, AISI 316 stainless steel, protecting against high levels of corrosion. 20-year warranty.