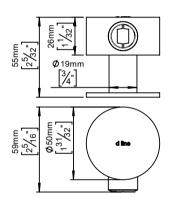

## **Knud Holscher** collection

Product

Ø50x56mm, stainless steel body, Ø19mm.

Knud Holscher collection, floor door stop, Ø50mm, w/magnet, Ø50x56mm. Manufactured in the highest quality marine grade, AISI 316 stainless steel, protecting against high levels of corrosion. 20-year warranty.

## Product specification Dimensions: 50x58x56mm

Material: stainless steel AISI 316 Surface finish: satin grain 320, crafted by hand 20-year warranty (5 years for coated items)

Spare parts/ accessories

Mounting