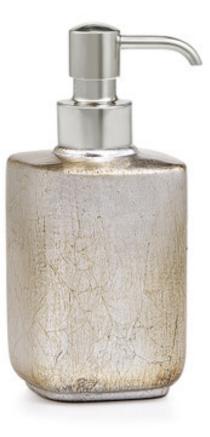

## AVA SILVER PUMP DISPENSER

Handcrafted ceramic with the unmistakable glow of genuine silver leaf. Each piece is leafed by hand and lightly brushed with antique glaze. It's an appealing look that coordinates beautifully with our gilded wood collections and many other styles. Made in Italy.

| MATERIAL                  | COLOR      | COUNTRY OF ORIGIN |         |
|---------------------------|------------|-------------------|---------|
| Ceramic                   | Silver     | Italy             |         |
|                           |            |                   |         |
| ITEM                      | NUMBER     | LXWXH (in)        | WT (Ib) |
|                           |            |                   |         |
| Ava Silver Pump Dispenser |            |                   |         |
| Polished Chrome           | AVA-SLV-01 | 2.5" x 2.5" x 6"  | 0 LB    |
| Polished Nickel           | AVA-SLV-07 | 2.5" x 2.5" x 6"  | 0 LB    |
| Satin Chrome              | AVA-SLV-08 | 2.5" x 2.5" x 6"  | 0 LB    |
| Satin Nickel              | AVA-SLV-10 | 2.5" x 2.5" x 6"  | 0 LB    |
| Brushed Nickel            | AVA-SLV-13 | 2.5" x 2.5" x 6"  | 0 LB    |