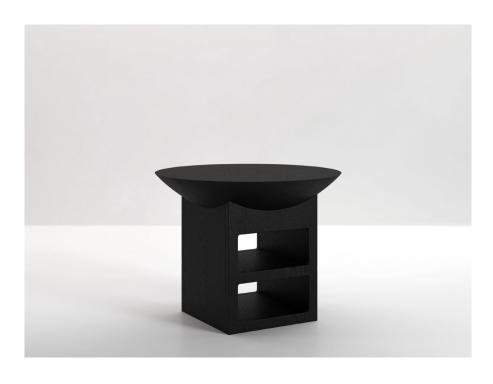

## Atlante Coffee Table

2021

The Atlante Coffee Table is both a coffee table and a bedside table. With a cut sphere creating a large circular top sat upon a square section base creating interesting geometries where they meet. Within the base there is space for books or whatever objects need to be stored within. Available also with a solid base and in various wood finishes.

Wood construction with option for different finishes

45 dia x 35 H cm