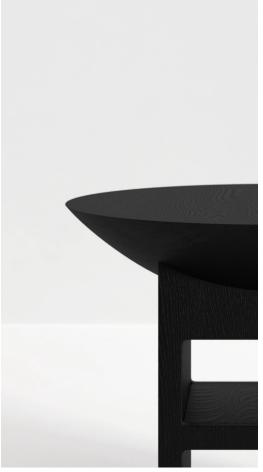

## Atlante Coffee Table

2021

The Atlante Coffee Table is both a coffee table and a bedside table. With a cut sphere creating a large circular top sat upon a square section base creating interesting geometries where they meet. Within the base there is space for books or whatever objects need to be stored within. Available also with a solid base and in various wood finishes.