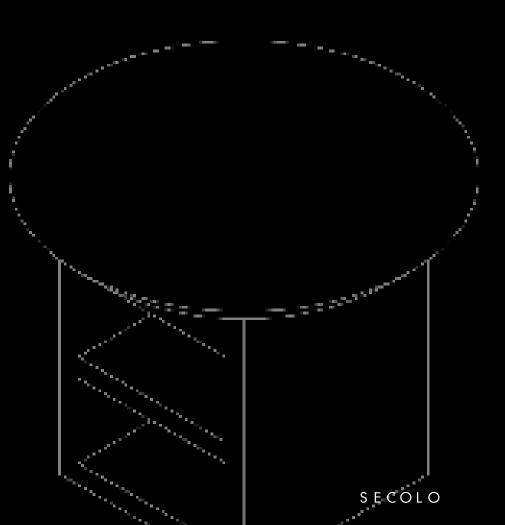

## Atlante Coffee Table

2021

The Atlante Coffee Table is both a coffee table and a bedside table. With a cut sphere creating a large circular top sat upon a square section base creating interesting geometries where they meet. Within the base there is space for books or whatever objects need to be stored within. Available also with a solid base and in various wood finishes.

Wood construction with option for different finishes

45 dia x 35 H cm