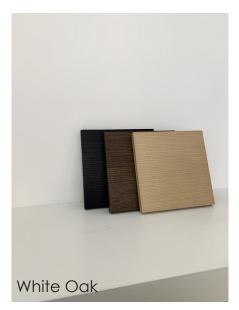

#### POSSIBLE CUSTOMISATION

- Natural Walnut
- Dark Stained Walnut
- White Oak
- Any RAL Colour

45 —