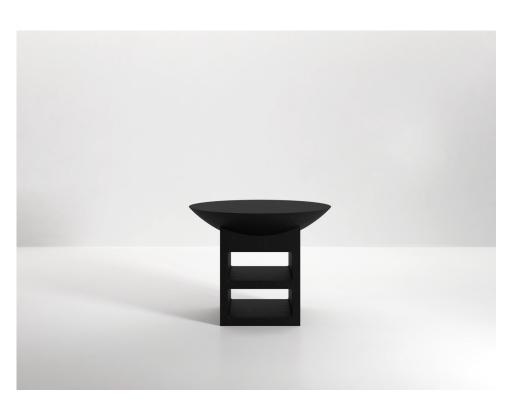

## Atlante Coffee Table

2021

The Atlante Coffee Table is both a coffee table and a bedside table. With a cut sphere creating a large circular top sat upon a square section base creating interesting geometries where they meet. Within the base there is space for books or whatever objects need to be stored within. Available also with a solid base and in various wood finishes.

Wood construction with option for different finishes

45 dia x 35 H cm