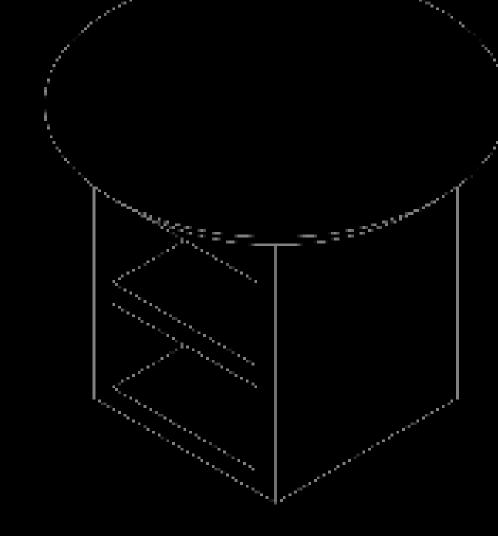

## Atlante Coffee Table

2021

The Atlante Coffee Table is both a coffee table and a bedside table. With a cut sphere creating a large circular top sat upon a square section base creating interesting geometries where they meet. Within the base there is space for books or whatever objects need to be stored within. Available also with a solid base and in various wood finishes.

Wood construction with option for different finishes

45 dia x 35 H cm