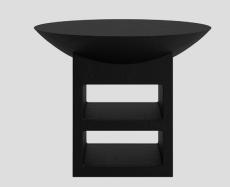

## Atlante Coffee Table

2021

The Atlante Coffee Table is both a coffee table and a bedside table. With a cut sphere creating a large circular top sat upon a square section base creating interesting geometries where they meet. Within the base there is space for books or whatever objects need to be stored within. Available also with a solid base and in various wood finishes.

#### POSSIBLE CUSTOMISATION

- Natural Walnut
- Dark Stained Walnut
- White Oak
- Any RAL Colour

45 —