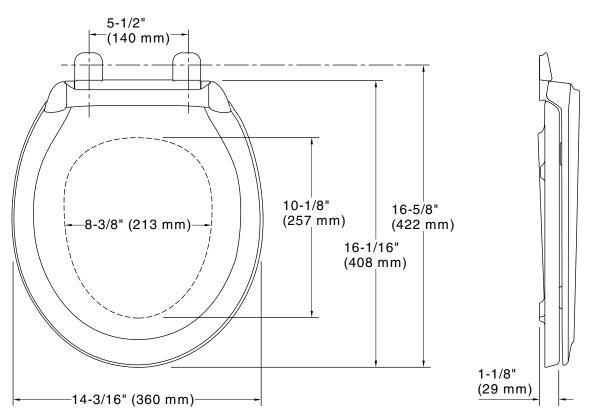

## **Technical Information**

All product dimensions are nominal.

Seat shape type: Round-front

Seat front type: Closed-front

Seat-mounting holes: 5-1/2" (140 mm)