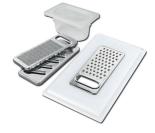

### **OPTIONAL ACCESSORIES**

Black grid 8100 600

HPDE Twin chopping board 8644 101

Stainless steel plate rack 8100 303

Walnut-wood chopping board 8642 000

Glass chopping board 8631 300

Graters kit with ring-holder and food collection tray 8159 101

Stainless steel perforated tray 8151 000

WARNING: The accessories 8159101, 8100303,8151000 are only usable in combination with 8644101