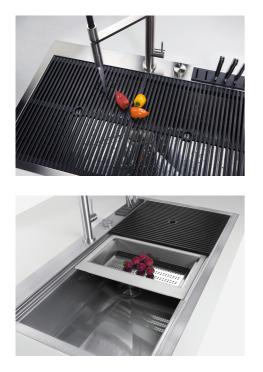

dispenser.

durability.

essential shape.

Double mixer hole

High thickness

Perimetral overflow

Save space system

| Space waste fitting                    | The elegant SPACE steel cap closes the drain and leaves no visible residues collected in the basket below. Space also has a small footprint and allows the optimal use of the under-sink compartment.                                                                                                                                                                                                                                                                                                                                                                                                                                                                             |
|----------------------------------------|-----------------------------------------------------------------------------------------------------------------------------------------------------------------------------------------------------------------------------------------------------------------------------------------------------------------------------------------------------------------------------------------------------------------------------------------------------------------------------------------------------------------------------------------------------------------------------------------------------------------------------------------------------------------------------------|
| Triple recess - sliding<br>accessories | The Foster Milano sink has an ingenious design that makes it simple to use a large set of optional accessories. On the topmost supporting step, the innovative Black grids slide, creating a large and practical surface to rinse food and crockery. The second step is meant to support and allow the sliding of a complete combination of accessories, which make some operations practical and safe: rinse, drain, slice, grate everything can be done inside the sink. The third supporting step is on the bottom of the bowl. On this step one can rest the Black grids, making it possible to rinse foodstuffs without their coming in contact with the bottom of the sink, |

which may be dirty.

### **OPTIONAL ACCESSORIES**

Black grid 8100 600

HPDE Twin chopping board 8644 101

Stainless steel plate rack 8100 303

Walnut-wood chopping board 8642 000

Glass chopping board 8631 300

Graters kit with ring-holder and food collection tray 8159 101