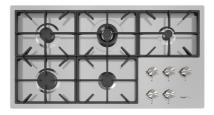

#### **RECOMMENDED PAIRINGS**

Mixer Tap FL 8521 000

Cooker hob Foster Milano 7638 000