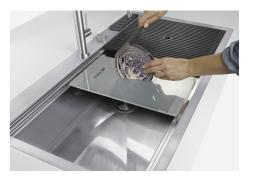

dispenser.

durability.

essential shape.

Double mixer hole

High thickness

Perimetral overflow

Save space system

| Space waste fitting                    | The elegant SPACE steel cap closes the drain and leaves no visible residues collected in the basket below. Space also has a small footprint and allows the optimal use of the under-sink compartment.                                                                                                                                                                                                                                                                                                                                                                                                                                                                             |
|----------------------------------------|-----------------------------------------------------------------------------------------------------------------------------------------------------------------------------------------------------------------------------------------------------------------------------------------------------------------------------------------------------------------------------------------------------------------------------------------------------------------------------------------------------------------------------------------------------------------------------------------------------------------------------------------------------------------------------------|
| Triple recess - sliding<br>accessories | The Foster Milano sink has an ingenious design that makes it simple to use a large set of optional accessories. On the topmost supporting step, the innovative Black grids slide, creating a large and practical surface to rinse food and crockery. The second step is meant to support and allow the sliding of a complete combination of accessories, which make some operations practical and safe: rinse, drain, slice, grate everything can be done inside the sink. The third supporting step is on the bottom of the bowl. On this step one can rest the Black grids, making it possible to rinse foodstuffs without their coming in contact with the bottom of the sink, |

### **OPTIONAL ACCESSORIES**

Black grid 8100 600

HPDE Twin chopping board 8644 101

Stainless steel plate rack 8100 303

Walnut-wood chopping board 8642 000

Glass chopping board 8631 300

Graters kit with ring-holder and food collection tray 8159 101