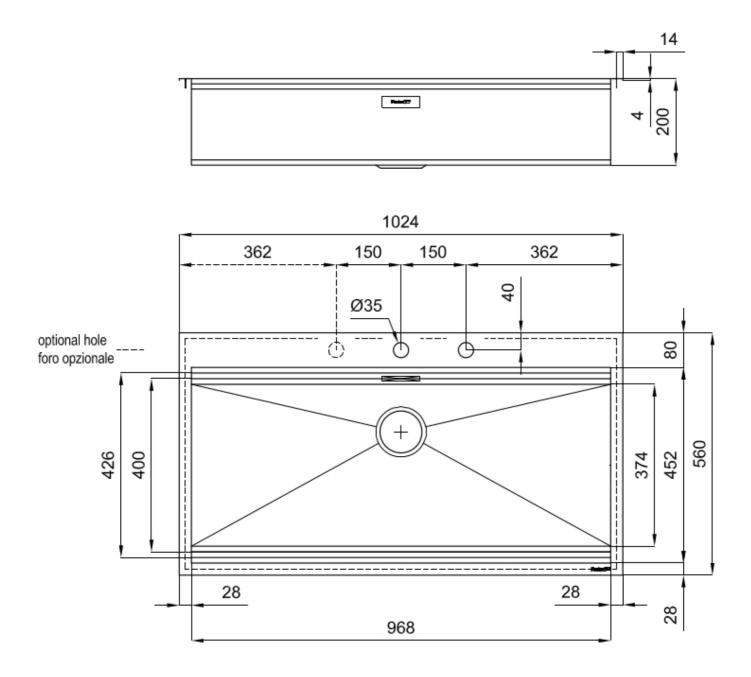

### DETAILS

| Finish                 | Foster brushed                                                  |
|------------------------|-----------------------------------------------------------------|
| Material               | AISI 304 stainless steel                                        |
| Texture                | Satin                                                           |
| Base                   | 120 cm                                                          |
| Edge/Installation Type | Q4 (4 mm Edge)                                                  |
| Dimensions             | 1024x560 mm                                                     |
| Standard fittings      | Fixing hooks, gasket, drain, overflow and siphon, boxed packing |
| Mixer holes            | 2 standard holes                                                |
| Built-in hole          | 1004x540 mm                                                     |

| Drainer                 | Νο                                                                                                                                                           |
|-------------------------|--------------------------------------------------------------------------------------------------------------------------------------------------------------|
| Width                   | 102 cm                                                                                                                                                       |
| Bowl dimension          | 968x400 mm                                                                                                                                                   |
| Number of bowls         | 1 bowl                                                                                                                                                       |
| Waste fitting           | Drain with automatic control SPACE MILANO - 3.5 "                                                                                                            |
| FEATURES                |                                                                                                                                                              |
| 56 cm deep              | 56 cm deep. An increased dimension synonymous with great functionality, which distinguishes the Foster Milano series.                                        |
| Automatic waste fitting | The waste-fitting with round remote knob is supplied; a practical accessory which makes it unnecessary to get wet in order to drain the water from the bowl. |
| Diamond-shape bottom    | The draining of water is an important feature in a sink, and it's always taken good care of in                                                               |

Foster products. In the bent-welded sinks, which would have a flat bottom, the proper draining

The large tap counter is already fitted with a series of 2 tap holes. In the second hole it is possible to install the remote control of the automatic drain or, alternatively, a practical soap

1mm thick steel. A significant thickness, which guarantees the maximum sturdiness and

The overflow is always a security on the Foster sinks that prevents the overflow of water in case of oversights. The perimeter drain solution improves aesthetics thanks to its square and

Drain and siphon are designed to leave as much space as possible in the under-sink area, more

is guaranteed by the elegant beveling, which helps the water flow.

and more useful today for theseparate waste collection systems.