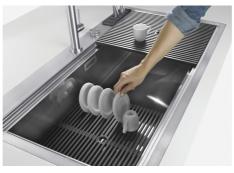

dispenser.

durability.

essential shape.

Double mixer hole

High thickness

Perimetral overflow

Save space system

| Space waste fitting                    | The elegant SPACE steel cap closes the drain and leaves no visible residues collected in the basket below. Space also has a small footprint and allows the optimal use of the under-sink compartment.                                                                                                                                                                                                                                                                                                                                                                                                                                                                             |
|----------------------------------------|-----------------------------------------------------------------------------------------------------------------------------------------------------------------------------------------------------------------------------------------------------------------------------------------------------------------------------------------------------------------------------------------------------------------------------------------------------------------------------------------------------------------------------------------------------------------------------------------------------------------------------------------------------------------------------------|
| Triple recess - sliding<br>accessories | The Foster Milano sink has an ingenious design that makes it simple to use a large set of optional accessories. On the topmost supporting step, the innovative Black grids slide, creating a large and practical surface to rinse food and crockery. The second step is meant to support and allow the sliding of a complete combination of accessories, which make some operations practical and safe: rinse, drain, slice, grate everything can be done inside the sink. The third supporting step is on the bottom of the bowl. On this step one can rest the Black grids, making it possible to rinse foodstuffs without their coming in contact with the bottom of the sink, |

which may be dirty.