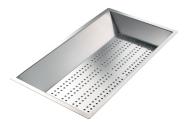

Stainless steel perforated tray 8151 000

WARNING: The accessories 8159101, 8100303,8151000 are only usable in combination with 8644101