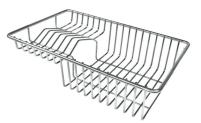

### **OPTIONAL ACCESSORIES**

Black grid 8100 600

HPDE Twin chopping board 8644 101

Stainless steel plate rack 8100 303

Walnut-wood chopping board 8642 000

Glass chopping board 8631 300

Graters kit with ring-holder and food collection tray 8159 101