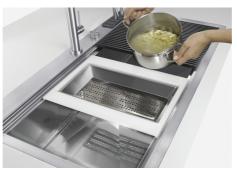

dispenser.

durability.

essential shape.

Double mixer hole

High thickness

Perimetral overflow

Save space system

| Space waste fitting                    | The elegant SPACE steel cap closes the drain and leaves no visible residues collected in the basket below. Space also has a small footprint and allows the optimal use of the under-sink compartment.                                                                                                                                                                                                                                                                                                                                                                                                                                                                             |
|----------------------------------------|-----------------------------------------------------------------------------------------------------------------------------------------------------------------------------------------------------------------------------------------------------------------------------------------------------------------------------------------------------------------------------------------------------------------------------------------------------------------------------------------------------------------------------------------------------------------------------------------------------------------------------------------------------------------------------------|
| Triple recess - sliding<br>accessories | The Foster Milano sink has an ingenious design that makes it simple to use a large set of optional accessories. On the topmost supporting step, the innovative Black grids slide, creating a large and practical surface to rinse food and crockery. The second step is meant to support and allow the sliding of a complete combination of accessories, which make some operations practical and safe: rinse, drain, slice, grate everything can be done inside the sink. The third supporting step is on the bottom of the bowl. On this step one can rest the Black grids, making it possible to rinse foodstuffs without their coming in contact with the bottom of the sink, |

### **OPTIONAL ACCESSORIES**

Black grid 8100 600

HPDE Twin chopping board 8644 101

Stainless steel plate rack 8100 303

Walnut-wood chopping board 8642 000

Glass chopping board 8631 300

Graters kit with ring-holder and food collection tray 8159 101