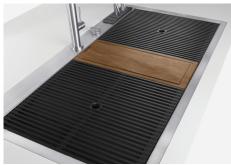

dispenser.

durability.

essential shape.

Double mixer hole

High thickness

Perimetral overflow

Save space system

| Space waste fitting                    | The elegant SPACE steel cap closes the drain and leaves no visible residues collected in the basket below. Space also has a small footprint and allows the optimal use of the under-sink compartment.                                                                                                                                                                                                                                                                                                                                                                                                                                                                             |
|----------------------------------------|-----------------------------------------------------------------------------------------------------------------------------------------------------------------------------------------------------------------------------------------------------------------------------------------------------------------------------------------------------------------------------------------------------------------------------------------------------------------------------------------------------------------------------------------------------------------------------------------------------------------------------------------------------------------------------------|
| Triple recess - sliding<br>accessories | The Foster Milano sink has an ingenious design that makes it simple to use a large set of optional accessories. On the topmost supporting step, the innovative Black grids slide, creating a large and practical surface to rinse food and crockery. The second step is meant to support and allow the sliding of a complete combination of accessories, which make some operations practical and safe: rinse, drain, slice, grate everything can be done inside the sink. The third supporting step is on the bottom of the bowl. On this step one can rest the Black grids, making it possible to rinse foodstuffs without their coming in contact with the bottom of the sink, |

### **OPTIONAL ACCESSORIES**

Black grid 8100 600

HPDE Twin chopping board 8644 101

Stainless steel plate rack 8100 303

Walnut-wood chopping board 8642 000

Glass chopping board 8631 300

Graters kit with ring-holder and food collection tray 8159 101