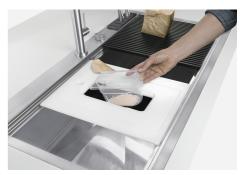

dispenser.

durability.

essential shape.

Double mixer hole

High thickness

Perimetral overflow

Save space system

| Space waste fitting                    | The elegant SPACE steel cap closes the drain and leaves no visible residues collected in the basket below. Space also has a small footprint and allows the optimal use of the under-sink compartment.                                                                                                                                                                                                                                                                                                                                                                                                                                                                             |
|----------------------------------------|-----------------------------------------------------------------------------------------------------------------------------------------------------------------------------------------------------------------------------------------------------------------------------------------------------------------------------------------------------------------------------------------------------------------------------------------------------------------------------------------------------------------------------------------------------------------------------------------------------------------------------------------------------------------------------------|
| Triple recess - sliding<br>accessories | The Foster Milano sink has an ingenious design that makes it simple to use a large set of optional accessories. On the topmost supporting step, the innovative Black grids slide, creating a large and practical surface to rinse food and crockery. The second step is meant to support and allow the sliding of a complete combination of accessories, which make some operations practical and safe: rinse, drain, slice, grate everything can be done inside the sink. The third supporting step is on the bottom of the bowl. On this step one can rest the Black grids, making it possible to rinse foodstuffs without their coming in contact with the bottom of the sink, |

### **OPTIONAL ACCESSORIES**

Black grid 8100 600

HPDE Twin chopping board 8644 101

Stainless steel plate rack 8100 303

Walnut-wood chopping board 8642 000

Glass chopping board 8631 300

Graters kit with ring-holder and food collection tray 8159 101