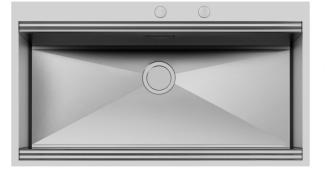

### Sink Foster Milano 1018 050

Sinks

Code: 1018 050

### DETAILS

| Finish                 | Foster brushed                                                  |
|------------------------|-----------------------------------------------------------------|
| Material               | AISI 304 stainless steel                                        |
| Texture                | Satin                                                           |
| Base                   | 120 cm                                                          |
| Edge/Installation Type | Q4 (4 mm Edge)                                                  |
| Dimensions             | 1024x560 mm                                                     |
| Standard fittings      | Fixing hooks, gasket, drain, overflow and siphon, boxed packing |
| Mixer holes            | 2 standard holes                                                |
| Built-in hole          | 1004x540 mm                                                     |