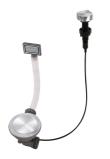

------|
| Triple recess - sliding<br>accessories | The Foster Milano sink has an ingenious design that makes it simple to use a large set of optional accessories. On the topmost supporting step, the innovative Black grids slide, creating a large and practical surface to rinse food and crockery. The second step is meant to support and allow the sliding of a complete combination of accessories, which make some operations practical and safe: rinse, drain, slice, grate everything can be done inside the sink. The third supporting step is on the bottom of the bowl. On this step one can rest the Black grids, making it possible to rinse foodstuffs without their coming in contact with the bottom of the sink, |

which may be dirty.

#### **TECHNICAL DATA**



### GALLERY













### EQUIPMENT



Space Milano automatic waste fitting 8407 115

### **OPTIONAL ACCESSORIES**



Black grid 8100 600



HPDE Twin chopping board 8644 101



Stainless steel plate rack 8100 303



Walnut-wood chopping board 8642 000





Glass chopping board 8631 300

Graters kit with ring-holder and food collection tray 8159 101



Stainless steel perforated tray 8151 000

WARNING: The accessories 8159101, 8100303,8151000 are only usable in combination with 8644101

#### **RECOMMENDED PAIRINGS**





Mixer Tap FL 8521 000

Cooker hob Foster Milano 7638 000