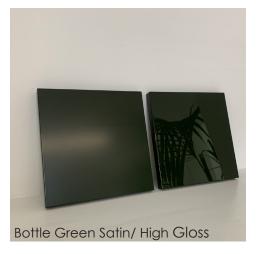

## **Finishes**

| Metal Finishes    | Upholstery | Wood Finishes                        | POSSIBLE CUSTOMISATION |
|-------------------|------------|--------------------------------------|------------------------|
| - Dark Anthracite | - Leather  | - Lacquered High Gloss (Any RAL      | - Height               |
| - Any RAL Colour  |            | colour)<br>- Lacquered Matt (Any RAL | - Optional drawers     |
|                   |            | colour)                              |                        |