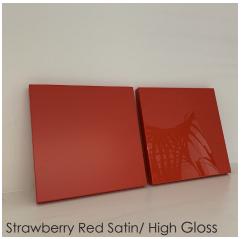

## **Finishes**

| Metal Finishes    | Upholstery | Wood Finishes                        | POSSIBLE CUSTOMISATION |
|-------------------|------------|--------------------------------------|------------------------|
| - Dark Anthracite | - Leather  | - Lacquered High Gloss (Any RAL      | - Height               |
| - Any RAL Colour  |            | colour)<br>- Lacquered Matt (Any RAL | - Optional drawers     |
|                   |            | colour)                              |                        |