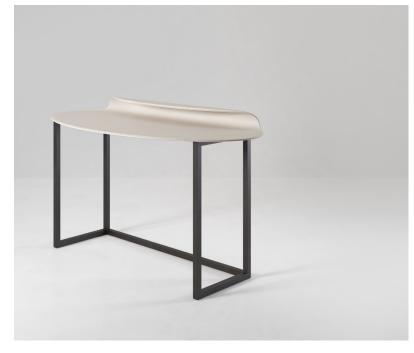

## Nakamura Desk

2021

The Nakamura desk is an exploration of the possibilities and precision of expert leatherworking. Two pieces of leather curve around the table top and meet at only one continuing line. Available in various leather options and with or without drawers.

Curved steel top with rust-proof treatment, upholstered in leather. 30 mm square section steel legs and support. Optional wooden drawers with internal leather padding

150 x 65 x 88 H cm 78 desk top height