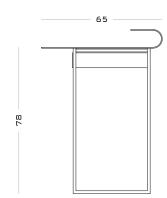

Curved steel top with rust-proof treatment, upholstered in leather. 30 mm square section steel legs and support. Optional wooden drawers with internal leather padding

150 x 65 x 88 H cm 78 desk top height