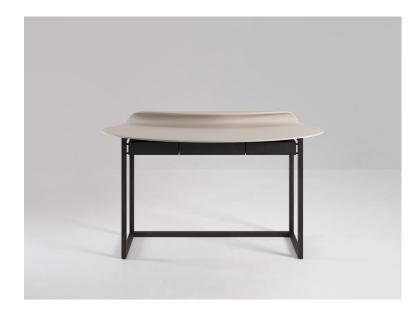

## Nakamura Desk

2021

The Nakamura desk is an exploration of the possibilities and precision of expert leatherworking. Two pieces of leather curve around the table top and meet at only one continuing line. Available in various leather options and with or without drawers.

Curved steel top with rust-proof treatment, upholstered in leather. 30 mm square section steel legs and support. Optional wooden drawers with internal leather padding

150 x 65 x 88 H cm 78 desk top height