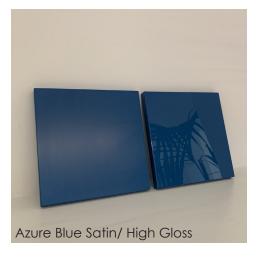

## **Finishes**

| Metal Finishes    | Upholstery | Wood Finishes                        | POSSIBLE CUSTOMISATION |
|-------------------|------------|--------------------------------------|------------------------|
| - Dark Anthracite | - Leather  | - Lacquered High Gloss (Any RAL      | - Height               |
| - Any RAL Colour  |            | colour)<br>- Lacquered Matt (Any RAL | - Optional drawers     |
|                   |            | colour)                              |                        |