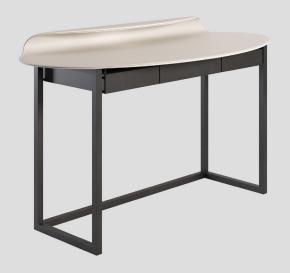

## Nakamura Desk

2021

The Nakamura desk is an exploration of the possibilities and precision of expert leatherworking. Two pieces of leather curve around the table top and meet at only one continuing line. Available in various leather options and with or without drawers.

Curved steel top with rust-proof treatment, upholstered in leather. 30 mm square section steel legs and support. Optional wooden drawers with internal leather padding

150 x 65 x 88 H cm 78 desk top height