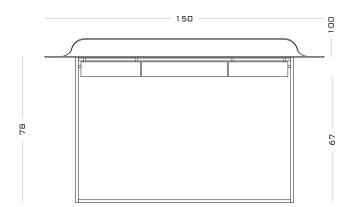

Curved steel top with rust-proof treatment, upholstered in leather. 30 mm square section steel legs and support. Optional wooden drawers with internal leather padding

150 x 65 x 88 H cm 78 desk top height