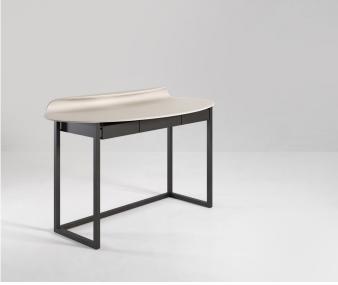

## Nakamura Desk

2021

The Nakamura desk is an exploration of the possibilities and precision of expert leatherworking. Two pieces of leather curve around the table top and meet at only one continuing line. Available in various leather options and with or without drawers.

Curved steel top with rust-proof treatment, upholstered in leather. 30 mm square section steel legs and support. Optional wooden drawers with internal leather padding

150 x 65 x 88 H cm 78 desk top height