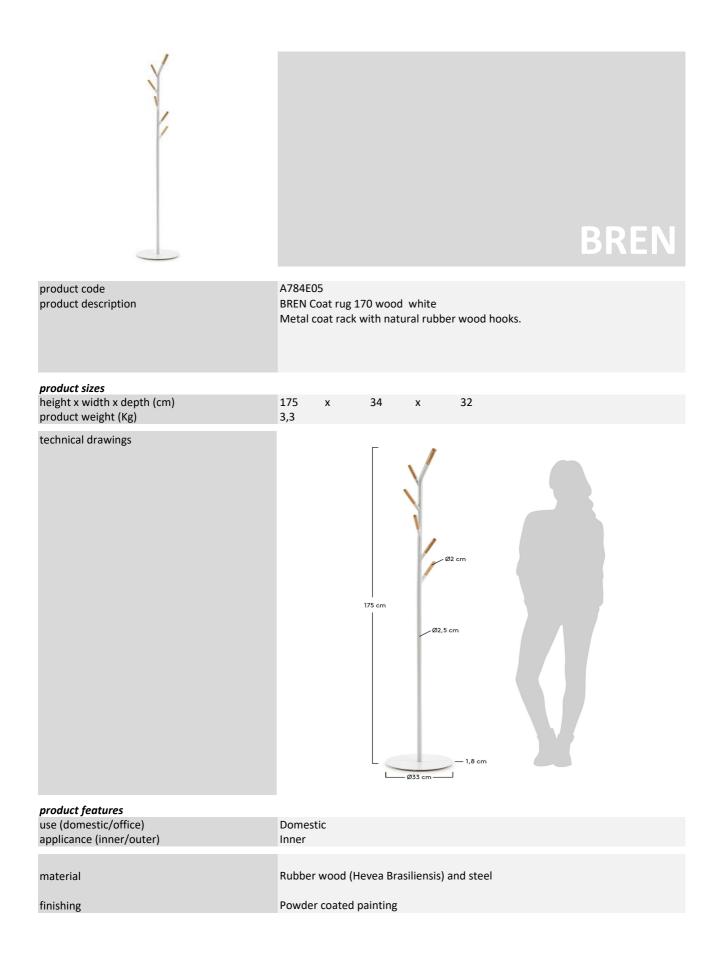

| RAL Specifications<br>size and shape variation (yes/no)<br>color variation (yes/no)<br>other details                                      | No<br>No                                                                                                                                                                          |  |  |
|-------------------------------------------------------------------------------------------------------------------------------------------|-----------------------------------------------------------------------------------------------------------------------------------------------------------------------------------|--|--|
| general warnings                                                                                                                          |