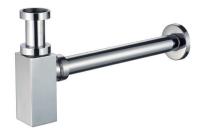

### Square bottle trap

| Cartridge<br>- | Threaded fitting<br>G1"1/4 female                      |
|----------------|--------------------------------------------------------|
| Aerator<br>-   | Flow Rate (+/-10%) 1 BAR 2 BAR 3 BAR - I\m - I\m - I\m |
| Production     | Material                                               |

#### Main body is a single hot stamped pieces

BRASS According to CuZn39Pb3 (CW614N) Max Lead content: 2.5%

**P.IVA** 01785230986 capitale sociale €420.000,00 i.v. www.weareib.it

| Elenco parti |           |                     |     |
|--------------|-----------|---------------------|-----|
| ELEM.        | CODICE    | NUMERO DI MAGAZZINO | QTÀ |
| 1            | AQ0014505 | Square bottle trap  | 1   |