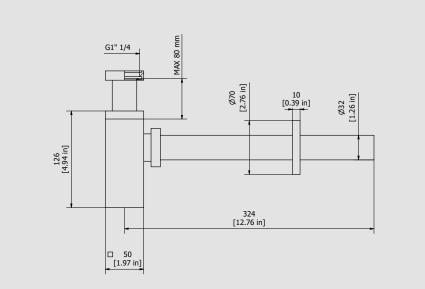

### Square bottle trap

| Cartridge<br>- | Threaded fitting<br>G1"1/4 female                      |
|----------------|--------------------------------------------------------|
| Aerator<br>-   | Flow Rate (+/-10%) 1 BAR 2 BAR 3 BAR - I\m - I\m - I\m |
| Production     | Material                                               |

#### Main body is a single hot stamped pieces

BRASS According to CuZn39Pb3 (CW614N) Max Lead content: 2.5%

**P.IVA** 01785230986 capitale sociale €420.000,00 i.v. www.weareib.it

| Elenco parti |           |                     |     |
|--------------|-----------|---------------------|-----|
| ELEM.        | CODICE    | NUMERO DI MAGAZZINO | QTÀ |
| 1            | AQ0014505 | Square bottle trap  | 1   |