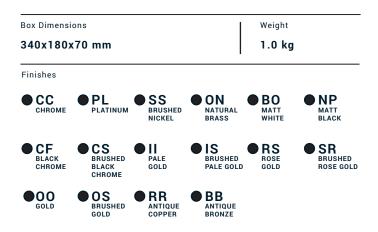

Collection

# Shower & Co

# Article SH081

Description

### Square bottle trap









| Cartridge<br>- | Threaded fitting<br>G1"1/4 female                      |
|----------------|--------------------------------------------------------|
| Aerator<br>-   | Flow Rate (+/-10%) 1 BAR 2 BAR 3 BAR - I\m - I\m - I\m |
| Production     | Material                                               |

#### Main body is a single hot stamped pieces

BRASS According to CuZn39Pb3 (CW614N) Max Lead content: 2.5%



**P.IVA** 01785230986 capitale sociale €420.000,00 i.v. www.weareib.it



| Elenco parti |           |                     |     |
|--------------|-----------|---------------------|-----|
| ELEM.        | CODICE    | NUMERO DI MAGAZZINO | QTÀ |
| 1            | AQ0014505 | Square bottle trap  | 1   |



**IB RUBINETTERIE** s.p.a via dei Pianotti 3/5 25068 Sarezzo (BS) - Ita