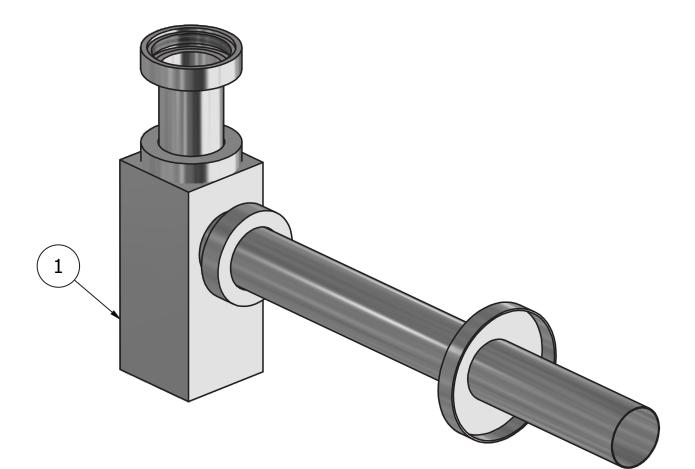

### Square bottle trap

| Cartridge<br>- | Threaded fitting<br>G1"1/4 female                      |
|----------------|--------------------------------------------------------|
| Aerator<br>-   | Flow Rate (+/-10%) 1 BAR 2 BAR 3 BAR - I\m - I\m - I\m |
| Production     | Material                                               |

#### Main body is a single hot stamped pieces

BRASS According to CuZn39Pb3 (CW614N) Max Lead content: 2.5%

**P.IVA** 01785230986 capitale sociale €420.000,00 i.v. www.weareib.it

| Elenco parti |           |                     |     |
|--------------|-----------|---------------------|-----|
| ELEM.        | CODICE    | NUMERO DI MAGAZZINO | QTÀ |
| 1            | AQ0014505 | Square bottle trap  | 1   |