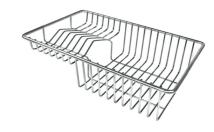

# Foster ==

Stainless steel plate rack 8100 154

Stainless steel plate rack 8100 303

Stainless steel Plate rack 8100 306

Walnut-wood chopping board 8642 003

Graters kit with ring-holder and food collection tray 8159 101