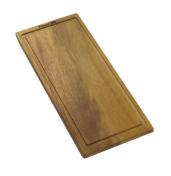

# Foster ==

Stainless steel plate rack 8100 154

Stainless steel plate rack 8100 303

Stainless steel Plate rack 8100 306

Walnut-wood chopping board 8642 003

Graters kit with ring-holder and food collection tray 8159 101