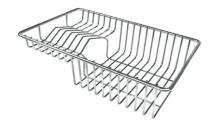

# Foster ==

Stainless steel plate rack 8100 154

Stainless steel plate rack 8100 303

Stainless steel Plate rack 8100 306

Walnut-wood chopping board 8642 003

Graters kit with ring-holder and food collection tray 8159 101