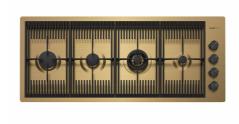

### **RECOMMENDED PAIRINGS**

Cooker hob Milanello Gold - 7680 009

Cooker hob Milanello Gold - 7681 009

Mixer Tap Omega Gold 8497 700