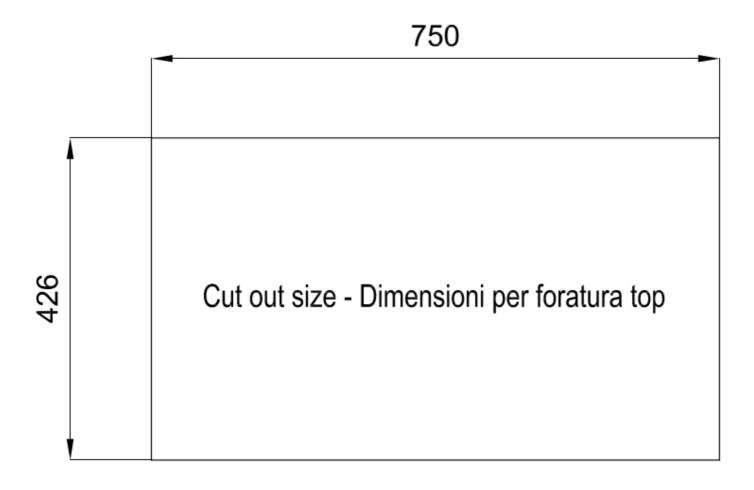

| Built-in hole                        | View technical data sheet (for all Flush-mount / Top-mount models and Under-mount models)                                                                                                                                                                                                                                                    |
|--------------------------------------|----------------------------------------------------------------------------------------------------------------------------------------------------------------------------------------------------------------------------------------------------------------------------------------------------------------------------------------------|
| Drainer                              | No                                                                                                                                                                                                                                                                                                                                           |
| Width                                | 79 cm                                                                                                                                                                                                                                                                                                                                        |
| Bowl dimension                       | 750x374mm                                                                                                                                                                                                                                                                                                                                    |
| Number of bowls                      | 1 bowl                                                                                                                                                                                                                                                                                                                                       |
| Waste fitting                        | 3,5" Gold drain                                                                                                                                                                                                                                                                                                                              |
| EQUIPMENT                            |                                                                                                                                                                                                                                                                                                                                              |
| 2 x Black grid Milanello 8100<br>602 |                                                                                                                                                                                                                                                                                                                                              |
| FEATURES                             |                                                                                                                                                                                                                                                                                                                                              |
| Gold                                 | The Gold finish is obtained by treating the steel with a physical process called PVD (Physical Vacuum Deposition) which deposits particles of noble metals on the surface. The result is a unique and refined aesthetic effect, and an improvement in the mechanical properties of the steel that is more resistant to shocks and scratches. |
| Diamond-shape bottom                 | The draining of water is an important feature in a sink, and it's always taken good care of in Foster products. In the bent-welded sinks, which would have a flat bottom, the proper draining is guaranteed by the elegant beveling, which helps the water flow.                                                                             |
| High thickness                       | Imm thick steel. A significant thickness, which guarantees the maximum sturdiness and durability.                                                                                                                                                                                                                                            |
| Perimetral overflow                  | The overflow is always a security on the Foster sinks that prevents the overflow of water in case of oversights. The perimeter drain solution improves aesthetics thanks to its square and essential shape.                                                                                                                                  |