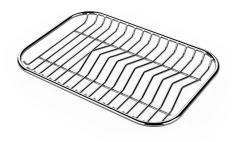

# Foster ==

Stainless steel plate rack 8100 154

Stainless steel plate rack 8100 303

Stainless steel Plate rack 8100 306

Walnut-wood chopping board 8642 003

Graters kit with ring-holder and food collection tray 8159 101