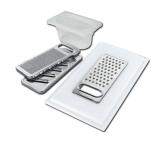

# Foster ==

Stainless steel plate rack 8100 154

Stainless steel plate rack 8100 303

Stainless steel Plate rack 8100 306

Walnut-wood chopping board 8642 003

Graters kit with ring-holder and food collection tray 8159 101