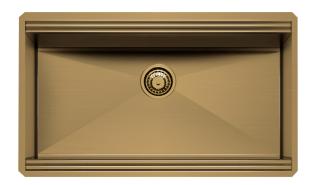

# Sink Milanello Gold Workstation 1034 859

Sinks

Code: 1034 859

## **DETAILS**

| Coloring               | Gold                                                            |
|------------------------|-----------------------------------------------------------------|
| Finish                 | PVD                                                             |
| Material               | AISI 304 stainless steel                                        |
| Texture                | Satin                                                           |
| Base                   | 90 cm                                                           |
| Edge/Installation Type | Undermount                                                      |
| Dimensions             | 790x466 mm                                                      |
| Standard fittings      | Fixing hooks, gasket, drain, overflow and siphon, boxed packing |
| Mixer holes            | No standard holes                                               |
|                        |                                                                 |