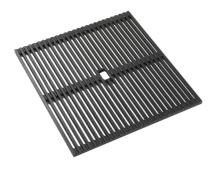

|

Triple recess - sliding accessories

The Foster Milano sink has an ingenious design that makes it simple to use a large set of optional accessories. On the topmost supporting step, the innovative Black grids slide, creating a large and practical surface to rinse food and crockery. The second step is meant to support and allow the sliding of a complete combination of accessories, which make some operations practical and safe: rinse, drain, slice, grate... everything can be done inside the sink. The third supporting step is on the bottom of the bowl. On this step one can rest the Black grids, making it possible to rinse foodstuffs without their coming in contact with the bottom of the sink, which may be dirty.

#### **TECHNICAL DATA**











# **EQUIPMENT**



Black grid Milanello 8100 602

# **OPTIONAL ACCESSORIES**



Glass chopping board 8631 300



HPDE Chopping board 8657 001



HPDE Twin chopping board 8644 101



Iroko-wood twin chopping board 8644 004



Stainless steel colander 8154 000



Stainless steel perforated tray 8156 000

# Foster ==







Stainless steel plate rack 8100 154

Stainless steel plate rack 8100 303

Stainless steel Plate rack 8100 306



Walnut-wood chopping board 8642 003



Graters kit with ring-holder and food collection tray 8159 101



Stainless steel perforated tray 8151 000

#### **WARNING:**

The accessories 8159101, 8100303,8151000 are only usable in combination with 8644101 The accessories 8100154, 8154000 are only usable in combination with 8644004

### **RECOMMENDED PAIRINGS**



Cooker hob Milanello