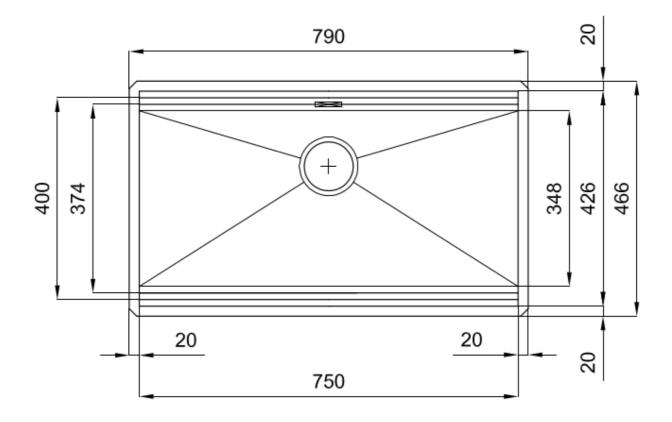

## **DETAILS**

| Coloring               | Gold                                                            |
|------------------------|-----------------------------------------------------------------|
| Finish                 | PVD                                                             |
| Material               | AISI 304 stainless steel                                        |
| Texture                | Satin                                                           |
| Base                   | 90 cm                                                           |
| Edge/Installation Type | Undermount                                                      |
| Dimensions             | 790x466 mm                                                      |
| Standard fittings      | Fixing hooks, gasket, drain, overflow and siphon, boxed packing |
| Mixer holes            | No standard holes                                               |
|                        |                                                                 |

| Built-in hole                        | View technical data sheet (for all Flush-mount / Top-mount models and Under-mount models)                                                                                                                                                                                                                                                    |
|--------------------------------------|----------------------------------------------------------------------------------------------------------------------------------------------------------------------------------------------------------------------------------------------------------------------------------------------------------------------------------------------|
| Drainer                              | No                                                                                                                                                                                                                                                                                                                                           |
| Width                                | 79 cm                                                                                                                                                                                                                                                                                                                                        |
| Bowl dimension                       | 750x374mm                                                                                                                                                                                                                                                                                                                                    |
| Number of bowls                      | 1 bowl                                                                                                                                                                                                                                                                                                                                       |
| Waste fitting                        | 3,5" Gold drain                                                                                                                                                                                                                                                                                                                              |
| EQUIPMENT                            |                                                                                                                                                                                                                                                                                                                                              |
| 2 x Black grid Milanello 8100<br>602 |                                                                                                                                                                                                                                                                                                                                              |
| FEATURES                             |                                                                                                                                                                                                                                                                                                                                              |
| Gold                                 | The Gold finish is obtained by treating the steel with a physical process called PVD (Physical Vacuum Deposition) which deposits particles of noble metals on the surface. The result is a unique and refined aesthetic effect, and an improvement in the mechanical properties of the steel that is more resistant to shocks and scratches. |
| Diamond-shape bottom                 | The draining of water is an important feature in a sink, and it's always taken good care of in Foster products. In the bent-welded sinks, which would have a flat bottom, the proper draining is guaranteed by the elegant beveling, which helps the water flow.                                                                             |
| High thickness                       | Imm thick steel. A significant thickness, which guarantees the maximum sturdiness and durability.                                                                                                                                                                                                                                            |
| Perimetral overflow                  | The overflow is always a security on the Foster sinks that prevents the overflow of water in case of oversights. The perimeter drain solution improves aesthetics thanks to its square and essential shape.                                                                                                                                  |