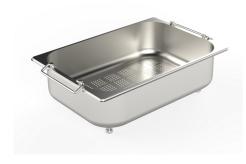

# **OPTIONAL ACCESSORIES**

Glass chopping board 8631 300

HPDE Chopping board 8657 001

HPDE Twin chopping board 8644 101

Iroko-wood twin chopping board 8644 004

Stainless steel colander 8154 000

Stainless steel perforated tray 8156 000

Stainless steel perforated tray 8151 000