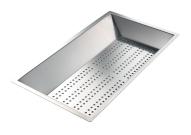

# **OPTIONAL ACCESSORIES**

Glass chopping board 8631 300

HPDE Chopping board 8657 001

HPDE Twin chopping board 8644 101

Iroko-wood twin chopping board 8644 004

Stainless steel colander 8154 000

Stainless steel perforated tray 8156 000

Stainless steel perforated tray 8151 000