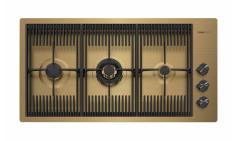

### **RECOMMENDED PAIRINGS**

Cooker hob Milanello Gold - 7680 009

Cooker hob Milanello Gold - 7681 009

Mixer Tap Omega Gold 8497 700