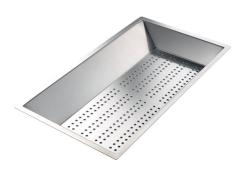

# **OPTIONAL ACCESSORIES**

Glass chopping board 8631 300

HPDE Chopping board 8657 001

HPDE Twin chopping board 8644 101

Iroko-wood twin chopping board 8644 004

Stainless steel colander 8154 000

Stainless steel perforated tray 8156 000

Stainless steel perforated tray 8151 000