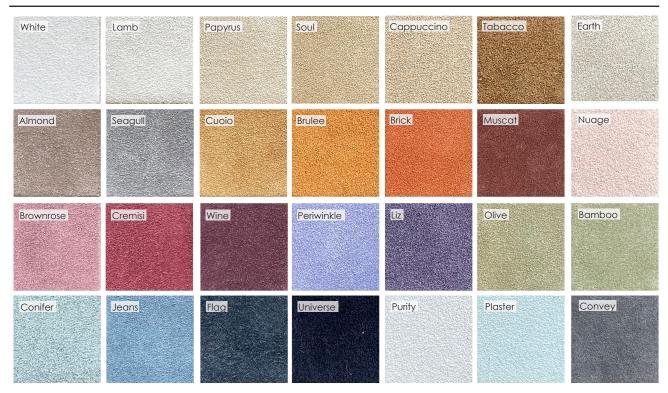

# **Upholstery Premium Collection**

Leather

100% Natural

#### **Standard Marble Finishes Wood Finishes Metal Finishes Upholstery Standard Collection** - Carrara CD - Dark Stained Walnut - Dark Anthracite -Suede - Arabescato Orobico - Natural Walnut - Dark Emperador - White Oak - Any RAL colour **Upholstery Premium Collection** - Travertino - Nero Marquina - Any RAL Colour - Leather