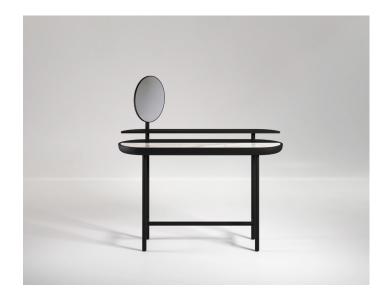

### 2021

The Apollo Desk is a wood and marble desk with two layers and rotating mirror making it perfect as a dressing table. Characterized by its soft curves and round shapes, Apollo is available in a number of different wood, metal and stone or upholstery options.

Hollow circular profile legs in welded steel with powder coating. Carved solid wood top with sunken surface in marble or upholstery. Rotating glass mirror.