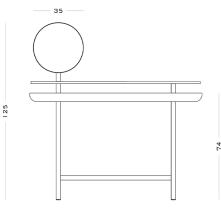

shapes, Apollo is available in a number of different wood, metal and stone or upholstery options.

Hollow circular profile legs in welded steel with powder coating. Carved solid wood top with sunken surface in marble or upholstery. Rotating glass mirror.

#### 120 x 40 x 125 cm H Desk height 74 cm



### Finishes

#### **Standard Marble Finishes Wood Finishes Metal Finishes Upholstery Standard Collection** - Carrara CD - Dark Stained Walnut - Dark Anthracite -Suede - Arabescato Orobico - Natural Walnut - Dark Emperador - White Oak - Any RAL colour **Upholstery Premium Collection** - Travertino - Nero Marquina - Any RAL Colour - Leather

### **Premium Marble Finishes**

- Verde Alpi
- Botanic Green
- Calacatta Oro
- Rosa Egeo
- Rosso Levanto
- Other marbles and stones available on request



120



\_\_\_\_



- Height
- Width
- Depth









SECOLO

## Wood Finishes







# **Upholstery Standard Collection**



100% Natural



# **Upholstery Premium Collection**

Leather

100% Natural



## Nubuck

100% Natural



Colour samples are an indication only and do not replace the use of real samples when ordering, since it is impossible to guarantee a screen reproduction identical to the original.



## Standard Marble Finishes





Arabescato Orobico







## Premium Marble Finishes











## SECOLO

www.secolo.co.uk

Secolo\_official

info@secolo.co.uk

+44 (0) 20 73526766

305 Harbour Yard Chelsea Harbour SW10 0XD London United Kingdom

### SECOLO