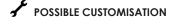

### 2021

The Apollo Desk is a wood and marble desk with two layers and rotating mirror making it perfect as a dressing table. Characterized by its soft curves and round shapes, Apollo is available in a number of different wood, metal and stone or upholstery options.

Hollow circular profile legs in welded steel with powder coating. Carved solid wood top with sunken surface in marble or upholstery. Rotating glass mirror.

#### 120 x 40 x 125 cm H Desk height 74 cm