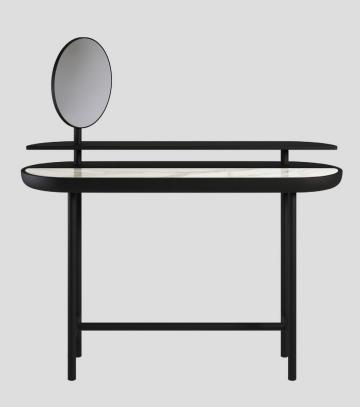

### 2021

The Apollo Desk is a wood and marble desk with two layers and rotating mirror making it perfect as a dressing table. Characterized by its soft curves and round shapes, Apollo is available in a number of different wood, metal and stone or upholstery options.

Hollow circular profile legs in welded steel with powder coating. Carved solid wood top with sunken surface in marble or upholstery. Rotating glass mirror.