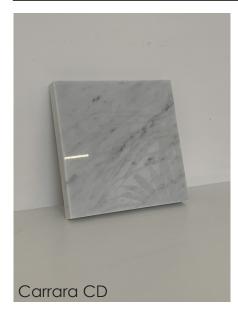

- Dark Anthracite -Suede - Arabescato Orobico - Natural Walnut - Dark Emperador - White Oak - Any RAL colour **Upholstery Premium Collection** - Travertino - Nero Marquina - Any RAL Colour - Leather

### **Premium Marble Finishes**

- Verde Alpi
- Botanic Green
- Calacatta Oro
- Rosa Egeo
- Rosso Levanto
- Other marbles and stones available on request



120



\_\_\_\_



- Height
- Width
- Depth









SECOLO

## Wood Finishes







# **Upholstery Standard Collection**



100% Natural



# **Upholstery Premium Collection**

Leather

100% Natural



## Nubuck

100% Natural



Colour samples are an indication only and do not replace the use of real samples when ordering, since it is impossible to guarantee a screen reproduction identical to the original.



## Standard Marble Finishes





Arabescato Orobico







## Premium Marble Finishes











## SECOLO

www.secolo.co.uk

Secolo\_official

info@secolo.co.uk

+44 (0) 20 73526766

305 Harbour Yard Chelsea Harbour SW10 0XD London United Kingdom

### SECOLO