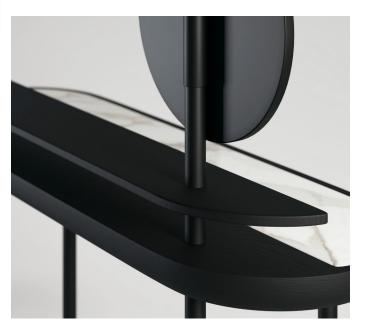

### 2021

The Apollo Desk is a wood and marble desk with two layers and rotating mirror making it perfect as a dressing table. Characterized by its soft curves and round shapes, Apollo is available in a number of different wood, metal and stone or upholstery options.

Hollow circular profile legs in welded steel with powder coating. Carved solid wood top with sunken surface in marble or upholstery. Rotating glass mirror.

#### 120 x 40 x 125 cm H Desk height 74 cm