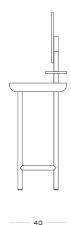

Apollo is available in a number of different wood, metal and stone or upholstery options.

Hollow circular profile legs in welded steel with powder coating. Carved solid wood top with sunken surface in marble or upholstery. Rotating glass mirror.

#### 120 x 40 x 125 cm H Desk height 74 cm



### Finishes

#### **Standard Marble Finishes Wood Finishes Metal Finishes Upholstery Standard Collection** - Carrara CD - Dark Stained Walnut - Dark Anthracite -Suede - Arabescato Orobico - Natural Walnut - Dark Emperador - White Oak - Any RAL colour **Upholstery Premium Collection** - Travertino - Nero Marquina - Any RAL Colour - Leather

### **Premium Marble Finishes**

- Verde Alpi
- Botanic Green
- Calacatta Oro
- Rosa Egeo
- Rosso Levanto
- Other marbles and stones available on request



120



\_\_\_\_



- Height
- Width
- Depth









SECOLO

## Wood Finishes







# **Upholstery Standard Collection**



100% Natural



# **Upholstery Premium Collection**

Leather

100% Natural



## Nubuck

100% Natural



Colour samples are an indication only and do not replace the use of real samples when ordering, since it is impossible to guarantee a screen reproduction identical to the original.



## Standard Marble Finishes





Arabescato Orobico







## Premium Marble Finishes











## SECOLO

www.secolo.co.uk

Secolo\_official

info@secolo.co.uk

+44 (0) 20 73526766

305 Harbour Yard Chelsea Harbour SW10 0XD London United Kingdom

### SECOLO