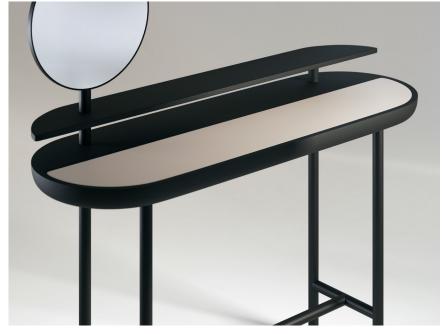

### 2021

The Apollo Desk is a wood and marble desk with two layers and rotating mirror making it perfect as a dressing table. Characterized by its soft curves and round shapes, Apollo is available in a number of different wood, metal and stone or upholstery options.

Hollow circular profile legs in welded steel with powder coating. Carved solid wood top with sunken surface in marble or upholstery. Rotating glass mirror.

#### 120 x 40 x 125 cm H Desk height 74 cm