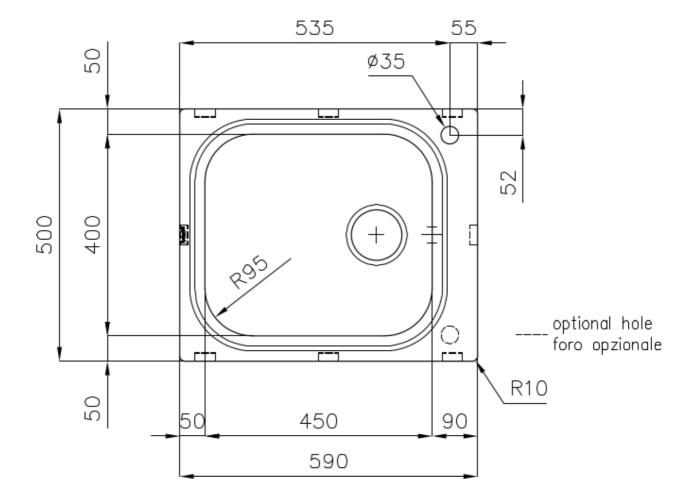

#### **DETAILS**

| Finish                 | Foster brushed                                                  |
|------------------------|-----------------------------------------------------------------|
| Material               | AISI 304 stainless steel                                        |
| Texture                | Foster brushed                                                  |
| Base                   | 60 cm                                                           |
| Edge/Installation Type | Standard (8 mm Edge)                                            |
| Dimensions             | 590x500 mm                                                      |
| Standard fittings      | Fixing hooks, gasket, drain, overflow and siphon, boxed packing |
| Mixer holes            | 1 standard hole - 2nd hole on request                           |
| Built-in hole          | 570x480 mm                                                      |

| Drainer                   | No                                                                                                                                                                                                                                                     |
|---------------------------|--------------------------------------------------------------------------------------------------------------------------------------------------------------------------------------------------------------------------------------------------------|
| Width                     | 59 cm                                                                                                                                                                                                                                                  |
| Bowl dimension            | 450x400mm                                                                                                                                                                                                                                              |
| Number of bowls           | 1 bowl                                                                                                                                                                                                                                                 |
| Waste fitting             | 3,5" drain                                                                                                                                                                                                                                             |
| FEATURES                  |                                                                                                                                                                                                                                                        |
| 2nd/3rd hole availaible   | The sink can be customized with the execution on request of additional holes, usable for double-hole mixers, for remote controlled drains or for the installation of soap dispensers. The positions are marked on the drawings with dotted line holes. |
| Added value               | Foster uses steel thicknesses higher than those used on average by other manufacturers. This is how, thanks to our long experience, we know how to make sinks of superior quality and with a better resistance to aging.                               |
| Basket 3,5" waste fitting | The drain is equipped with a large 3.5" drain, with the practical basket cap that prevents the discharge of solid parts. The 3.5 "drain allows the use of the Foster waste-disposer, compatible with all models.                                       |