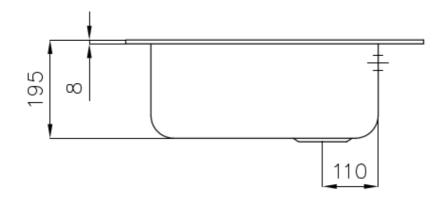

#### **DETAILS**

| Finish                 | Foster brushed                                                  |
|------------------------|-----------------------------------------------------------------|
| Material               | AISI 304 stainless steel                                        |
| Texture                | Foster brushed                                                  |
| Base                   | 60 cm                                                           |
| Edge/Installation Type | Standard (8 mm Edge)                                            |
| Dimensions             | 590x500 mm                                                      |
| Standard fittings      | Fixing hooks, gasket, drain, overflow and siphon, boxed packing |
| Mixer holes            | 1 standard hole - 2nd hole on request                           |
| Built-in hole          | 570x480 mm                                                      |

| Drainer                   | No                                                                                                                                                                                                                                                     |
|---------------------------|--------------------------------------------------------------------------------------------------------------------------------------------------------------------------------------------------------------------------------------------------------|
| Width                     | 59 cm                                                                                                                                                                                                                                                  |
| Bowl dimension            | 450x400mm                                                                                                                                                                                                                                              |
| Number of bowls           | 1 bowl                                                                                                                                                                                                                                                 |
| Waste fitting             | 3,5" drain                                                                                                                                                                                                                                             |
| FEATURES                  |                                                                                                                                                                                                                                                        |
| 2nd/3rd hole availaible   | The sink can be customized with the execution on request of additional holes, usable for double-hole mixers, for remote controlled drains or for the installation of soap dispensers. The positions are marked on the drawings with dotted line holes. |
| Added value               | Foster uses steel thicknesses higher than those used on average by other manufacturers. This is how, thanks to our long experience, we know how to make sinks of superior quality and with a better resistance to aging.                               |
| Basket 3,5" waste fitting | The drain is equipped with a large 3.5" drain, with the practical basket cap that prevents the discharge of solid parts. The 3.5 "drain allows the use of the Foster waste-disposer, compatible with all models.                                       |