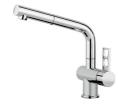

l thicknesses higher than those used on average by other manufacturers. This is how, thanks to our long experience, we know how to make sinks of superior quality and with a better resistance to aging.                               |
| Basket 3,5" waste fitting | The drain is equipped with a large 3.5" drain, with the practical basket cap that prevents the discharge of solid parts. The 3.5 "drain allows the use of the Foster waste-disposer, compatible with all models.                                       |



### **TECHNICAL DATA**







### **OPTIONAL ACCESSORIES**



Cestello inox 8612 000



Glass chopping board 8631 300



HPDE Chopping board 8657 001



Iroko-wood chopping board 8655 000



Stainless steel plate rack 8100 301

## **RECOMMENDED PAIRINGS**



Mixer Tap Delta 8441 000



Mixer Tap Luisa 8482 000



### **OPTIONAL AUTOMATIC WASTE FITTINGS**







Automatic waste fitting 8407 100



LIRA automatic waste fitting 8407 102



LIRA automatic waste fitting 8407 103