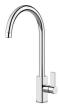

| Foster uses steel thicknesses higher than those used on average by other manufacturers. This is how, thanks to our long experience, we know how to make sinks of superior quality and with a better resistance to aging.                               |
| Basket 3,5" waste fitting | The drain is equipped with a large 3.5" drain, with the practical basket cap that prevents the discharge of solid parts. The 3.5 "drain allows the use of the Foster waste-disposer, compatible with all models.                                       |



### **TECHNICAL DATA**







### **OPTIONAL ACCESSORIES**



Cestello inox 8612 000



Glass chopping board 8631 300



HPDE Chopping board 8657 001



Iroko-wood chopping board 8655 000



Stainless steel plate rack 8100 301

## **RECOMMENDED PAIRINGS**



Mixer Tap Delta 8441 000



Mixer Tap Luisa 8482 000



### **OPTIONAL AUTOMATIC WASTE FITTINGS**







Automatic waste fitting 8407 100



LIRA automatic waste fitting 8407 102



LIRA automatic waste fitting 8407 103