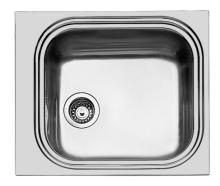

# Sink Big Bowl 1511 00x

Sinks

Code: 1511 00x

Code: 1511 001 DX (Waste fitting on the left) Code: 1511 002 SX (Waste fitting on the right)

#### **DETAILS**

| Finish                 | Foster brushed                                                  |
|------------------------|-----------------------------------------------------------------|
| Material               | AISI 304 stainless steel                                        |
| Texture                | Foster brushed                                                  |
| Base                   | 60 cm                                                           |
| Edge/Installation Type | Standard (8 mm Edge)                                            |
| Dimensions             | 590x500 mm                                                      |
| Standard fittings      | Fixing hooks, gasket, drain, overflow and siphon, boxed packing |
| Mixer holes            | 1 standard hole - 2nd hole on request                           |
| Built-in hole          | 570x480 mm                                                      |

| Drainer                   | No                                                                                                                                                                                                                                                     |
|---------------------------|--------------------------------------------------------------------------------------------------------------------------------------------------------------------------------------------------------------------------------------------------------|
| Width                     | 59 cm                                                                                                                                                                                                                                                  |
| Bowl dimension            | 450x400mm                                                                                                                                                                                                                                              |
| Number of bowls           | 1 bowl                                                                                                                                                                                                                                                 |
| Waste fitting             | 3,5" drain                                                                                                                                                                                                                                             |
| FEATURES                  |                                                                                                                                                                                                                                                        |
| 2nd/3rd hole availaible   | The sink can be customized with the execution on request of additional holes, usable for double-hole mixers, for remote controlled drains or for the installation of soap dispensers. The positions are marked on the drawings with dotted line holes. |
| Added value               | Foster uses steel thicknesses higher than those used on average by other manufacturers. This is how, thanks to our long experience, we know how to make sinks of superior quality and with a better resistance to aging.                               |
| Basket 3,5" waste fitting | The drain is equipped with a large 3.5" drain, with the practical basket cap that prevents the discharge of solid parts. The 3.5 "drain allows the use of the Foster waste-disposer, compatible with all models.                                       |