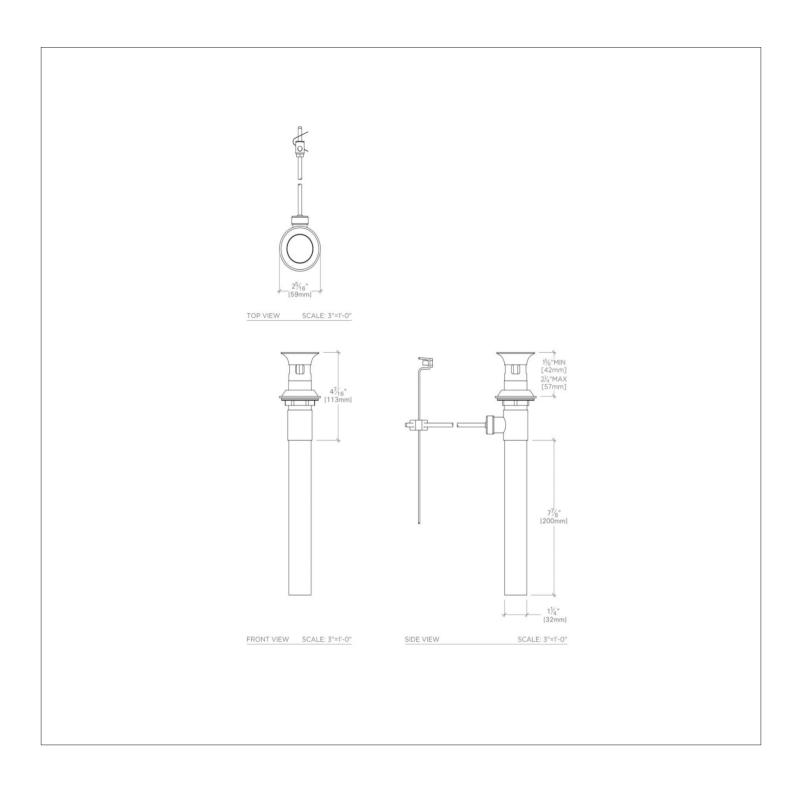

### **TECHNICAL DETAILS**

Drain Depth Maximum: 2 1/4"
Drain Hole Diameter: 1 3/4"
Drain Style: Pop-up
Depth / Width: 2 1/8"
Drain Depth Minimum: 1 5/8"
Height: 12 5/16"
Length: 2 1/8"
Outlet Connection Size: 1 1/4"
Outlet Connection Type: Tailpiece
Primary Material: Brass
Suggested Application: Bath