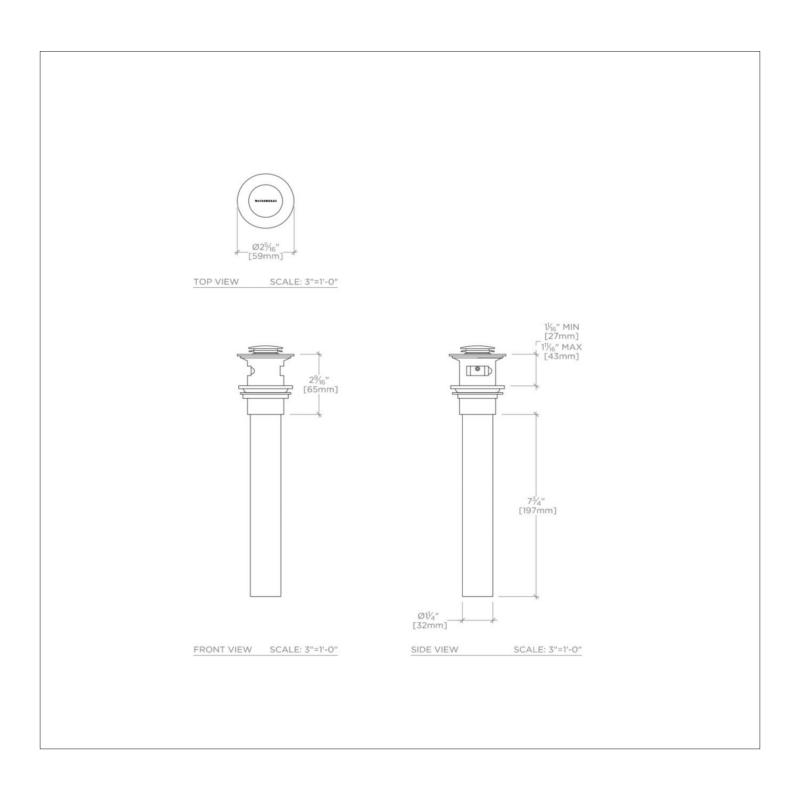

## **TECHNICAL DETAILS**

Drain Depth Maximum: 1 11/16"
Drain Hole Diameter: 1 3/4"
Drain Style: Push-Touch
Depth / Width: 2 5/16"
Drain Depth Minimum: 1 1/16"
Height: 10 11/16"
Length: 2 5/16"
Outlet Connection Size: 1 1/4"
Outlet Connection Type: Tailpiece
Primary Material: Brass
Suggested Application: Bath