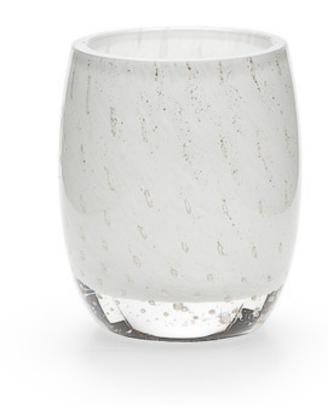

## CONTESSA WHITE TUMBLER

Sparkling fragments of gold and silver leaf are layered on milky-white, mouth-blown glass. The leaf is applied to the molten glass in tiny dabs that expand when each piece is blown. Made In Italy. Please be aware that tiny bubbles may randomly appear within an item. This is part of the handmade nature of our production and is not considered defective.