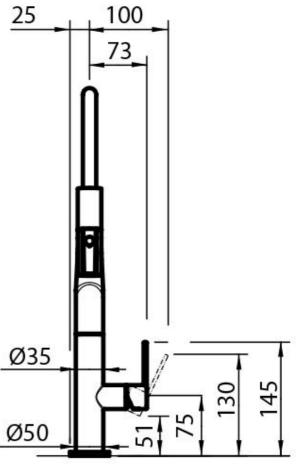

## **DETAILS**

| Material              | AISI 304 stainless steel                                                                        |
|-----------------------|-------------------------------------------------------------------------------------------------|
| Texture               | Satin                                                                                           |
| Rotating angle        | 360°                                                                                            |
| Strenghtening plate   | ø50mm                                                                                           |
| Cartrigde             | With ceramic discs                                                                              |
| Mixer hole            | ø35mm                                                                                           |
| Max worktop thickness | 40mm                                                                                            |
| Mixer type            | Single lever mixer tap with rotating barrel and flexible shower, with stainless steel covering. |

## **TECHNICAL DATA**