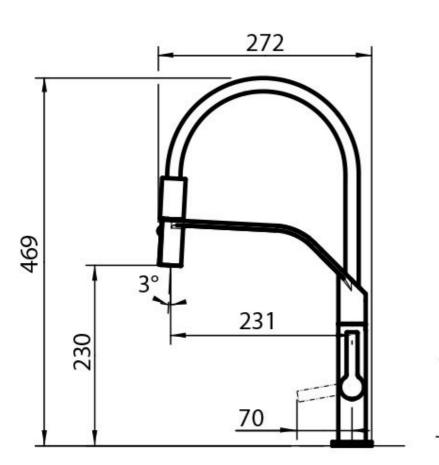

## **DETAILS**

| Material              | AISI 304 stainless steel                                                                        |
|-----------------------|-------------------------------------------------------------------------------------------------|
| Texture               | Satin                                                                                           |
| Rotating angle        | 360°                                                                                            |
| Strenghtening plate   | ø50mm                                                                                           |
| Cartrigde             | With ceramic discs                                                                              |
| Mixer hole            | ø35mm                                                                                           |
| Max worktop thickness | 40mm                                                                                            |
| Mixer type            | Single lever mixer tap with rotating barrel and flexible shower, with stainless steel covering. |

## **TECHNICAL DATA**