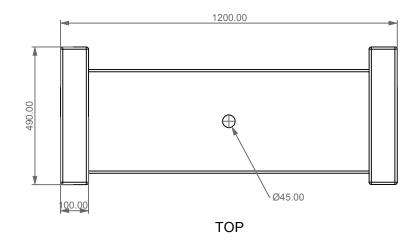

Lavabo a colonna a parete cm 120 con bacino in vetro
Glass column Washbasin back to wall cm 120 with glass float

Decignation

Lavabo a colonna a parete cm 120 con bacino in vetro

Glass column Washbasin back to wall cm 120 with glass float

Scale

1:10

cod. GLLACOL120BW

This drawing including the respectivedata may neither be duplicated nor modified nor altered without the consent of GSG Ceramic Design. The use of the data/technical drawings take place at users own risk and under exclusion of any liability of GSG Ceramic Design. The dimensions are not binding; products are subject to changes.

Measurement shown may be subjected to small variations or are indicative