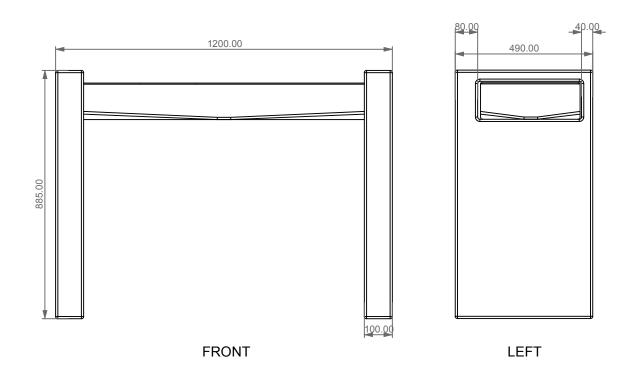

Lavabo a colonna a parete cm 120 con bacino in vetro
Glass column Washbasin back to wall cm 120 with glass float

Decignation

Lavabo a colonna a parete cm 120 con bacino in vetro

Glass column Washbasin back to wall cm 120 with glass float

Scale

1:10

cod. GLLACOL120BW

This drawing including the respectivedata may neither be duplicated nor modified nor altered without the consent of GSG Ceramic Design. The use of the data/technical drawings take place at users own risk and under exclusion of any liability of GSG Ceramic Design. The dimensions are not binding; products are subject to changes.

Measurement shown may be subjected to small variations or are indicative