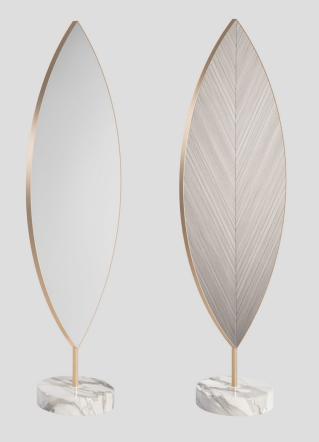

# Aglaia Mirror

2020

Aglaia is designed with the simple intention of bringing the beauty of nature into the house. The reverse of the mirror can be upholstered in any fabric, veneer or wallcovering, with a seam in the middle, allowing the pattern to be mirrored across the middle in the same way a leaf grows simultaneously in two directions. The mirror is framed in brass or any other metal finish and the whole piece is made stable by a solid marble base.

Solid marble base with built-in rotating mechanism, mdf backed glass mirror with book-matching veneer back. Steel frame and support.

63 x 35 x 175 H cm