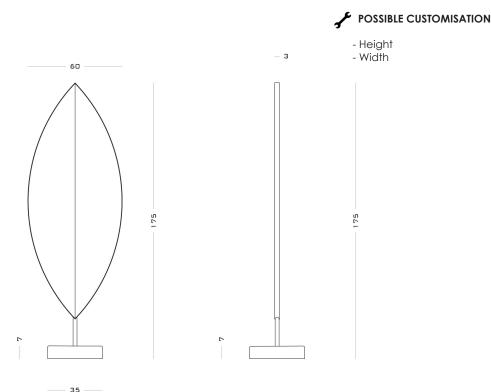

Solid marble base with built-in rotating mechanism, mdf backed glass mirror with book-matching veneer back. Steel frame and support.

63 x 35 x 175 H cm