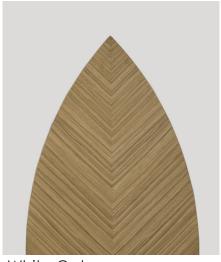

#### **Bookmatching Veneers**

- Natural Walnut
- White OAK
- Upholstery available on request
- Any RAL Colour

### Wood Finishes

Dark Stained Walnut

Natural Walnut

White Oak