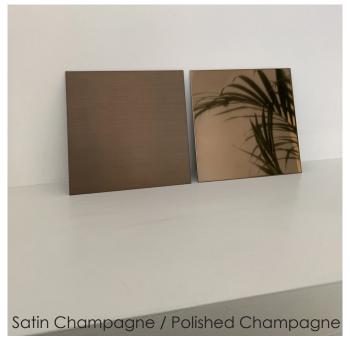

#### **Metal Finishes**

- Satin (Bronze, Brass, Champagne, Dark Stained Walnut Aluminium)
- Polished (Bronze, Brass, Champagne, Aluminium)
- Any RAL Colour

### Metal Finishes