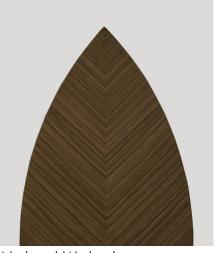

#### **Bookmatching Veneers**

- Natural Walnut
- White OAK
- Upholstery available on request
- Any RAL Colour

### Wood Finishes

Dark Stained Walnut

Natural Walnut

White Oak