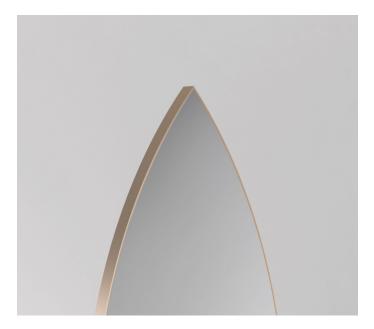

# Aglaia Mirror

2020

Aglaia is designed with the simple intention of bringing the beauty of nature into the house. The reverse of the mirror can be upholstered in any fabric, veneer or wallcovering, with a seam in the middle, allowing the pattern to be mirrored across the middle in the same way a leaf grows simultaneously in two directions. The mirror is framed in brass or any other metal finish and the whole piece is made stable by a solid marble base.

Solid marble base with built-in rotating mechanism, mdf backed glass mirror with book-matching veneer back. Steel frame and support.

63 x 35 x 175 H cm