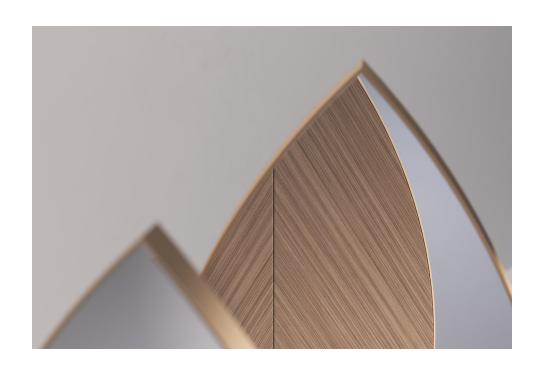

# Aglaia Mirror

2020

Aglaia is designed with the simple intention of bringing the beauty of nature into the house. The reverse of the mirror can be upholstered in any fabric, veneer or wallcovering, with a seam in the middle, allowing the pattern to be mirrored across the middle in the same way a leaf grows simultaneously in two directions. The mirror is framed in brass or any other metal finish and the whole piece is made stable by a solid marble base.

#### **Bookmatching Veneers**

- Natural Walnut
- White OAK
- Upholstery available on request
- Any RAL Colour