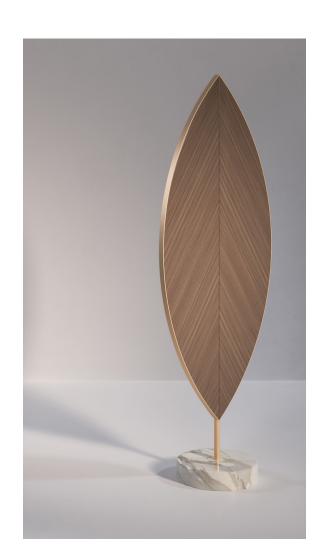

# Aglaia Mirror

2020

Aglaia is designed with the simple intention of bringing the beauty of nature into the house. The reverse of the mirror can be upholstered in any fabric, veneer or wallcovering, with a seam in the middle, allowing the pattern to be mirrored across the middle in the same way a leaf grows simultaneously in two directions. The mirror is framed in brass or any other metal finish and the whole piece is made stable by a solid marble base.

Solid marble base with built-in rotating mechanism, mdf backed glass mirror with book-matching veneer back. Steel frame and support.

63 x 35 x 175 H cm