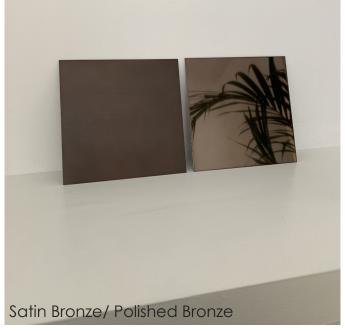

#### **Metal Finishes**

- Satin (Bronze, Brass, Champagne, Dark Stained Walnut Aluminium)
- Polished (Bronze, Brass, Champagne, Aluminium)
- Any RAL Colour

### Metal Finishes