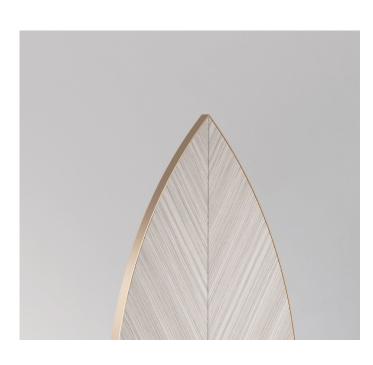

# Aglaia Mirror

2020

Aglaia is designed with the simple intention of bringing the beauty of nature into the house. The reverse of the mirror can be upholstered in any fabric, veneer or wallcovering, with a seam in the middle, allowing the pattern to be mirrored across the middle in the same way a leaf grows simultaneously in two directions. The mirror is framed in brass or any other metal finish and the whole piece is made stable by a solid marble base.

#### **Bookmatching Veneers**

- Natural Walnut
- White OAK
- Upholstery available on request
- Any RAL Colour