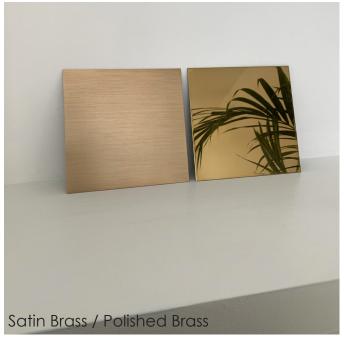

#### **Metal Finishes**

- Satin (Bronze, Brass, Champagne, Dark Stained Walnut Aluminium)
- Polished (Bronze, Brass, Champagne, Aluminium)
- Any RAL Colour

### Metal Finishes