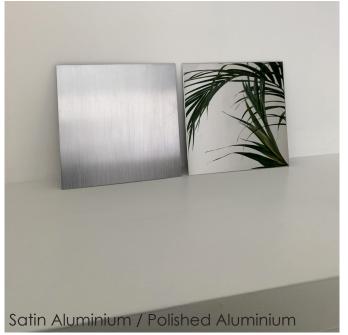

#### **Metal Finishes**

- Satin (Bronze, Brass, Champagne, Dark Stained Walnut Aluminium)
- Polished (Bronze, Brass, Champagne, Aluminium)
- Any RAL Colour

### Metal Finishes