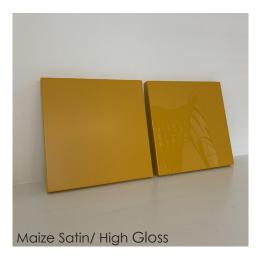

#### **Wood Finishes**

- Lacquered High Gloss (Any RAL colour)
- Lacquered Matt (Any RAL colour)