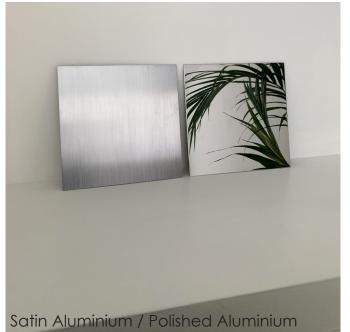

#### **Metal Finishes**

- Satin (Bronze, Brass, Champagne, Aluminium) - Polished (Bronze, Brass, Champagne, Aluminium)
- Any RAL Colour