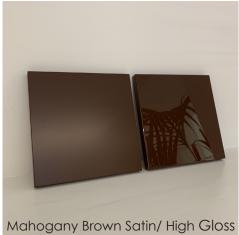

#### **Wood Finishes**

- Lacquered High Gloss (Any RAL colour)
- Lacquered Matt (Any RAL colour)