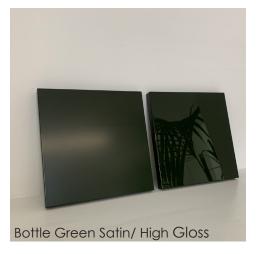

#### **Wood Finishes**

- Lacquered High Gloss (Any RAL colour)
- Lacquered Matt (Any RAL colour)