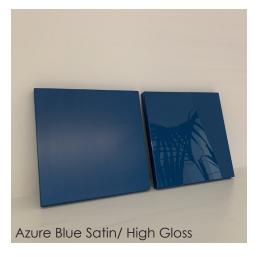

#### **Wood Finishes**

- Lacquered High Gloss (Any RAL colour)
- Lacquered Matt (Any RAL colour)