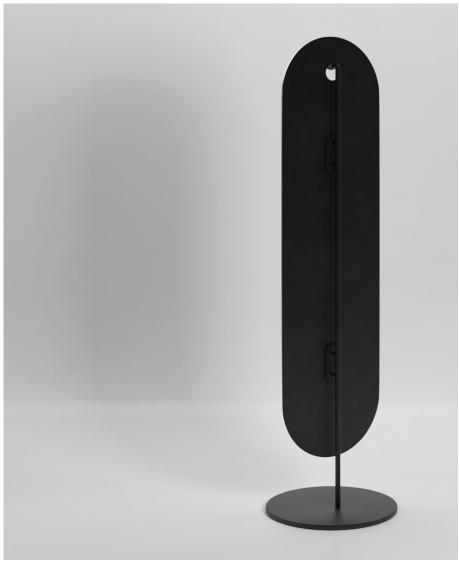

# Polo Mirror

2021

The Polo Mirror is a frameless, machine cut glass mirror which hangs upon a freestanding base. The glass is backed by a wood piece which can be coloured or upholstered. The simplicity of the piece combined with its complete functionality is what makes the piece unique.

Weighted metal base and support with rubber pads. Machine cut glass mirror backed with wood.

50 x 50 x 179.5 H cm