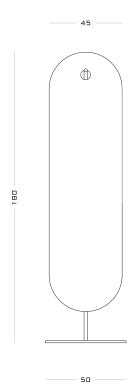

Weighted metal base and support with rubber pads. Machine cut glass mirror backed with wood.

50 x 50 x 179.5 H cm

## POSSIBLE CUSTOMISATION

- Height
- Width

SECOLO