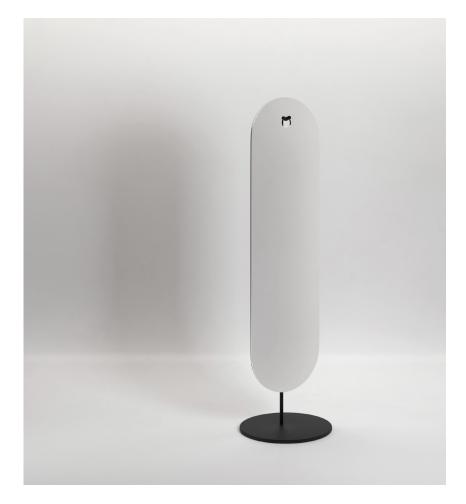

# Polo Mirror

2021

The Polo Mirror is a frameless, machine cut glass mirror which hangs upon a freestanding base. The glass is backed by a wood piece which can be coloured or upholstered. The simplicity of the piece combined with its complete functionality is what makes the piece unique.

Weighted metal base and support with rubber pads. Machine cut glass mirror backed with wood.

50 x 50 x 179.5 H cm