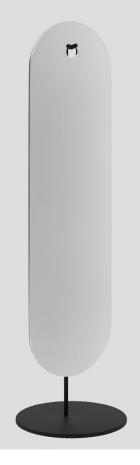

# Polo Mirror

2021

The Polo Mirror is a frameless, machine cut glass mirror which hangs upon a freestanding base. The glass is backed by a wood piece which can be coloured or upholstered. The simplicity of the piece combined with its complete functionality is what makes the piece unique.

Weighted metal base and support with rubber pads. Machine cut glass mirror backed with wood.

50 x 50 x 179.5 H cm