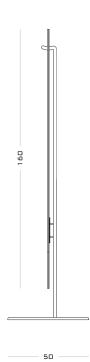

Weighted metal base and support with rubber pads. Machine cut glass mirror backed with wood.

50 x 50 x 179.5 H cm