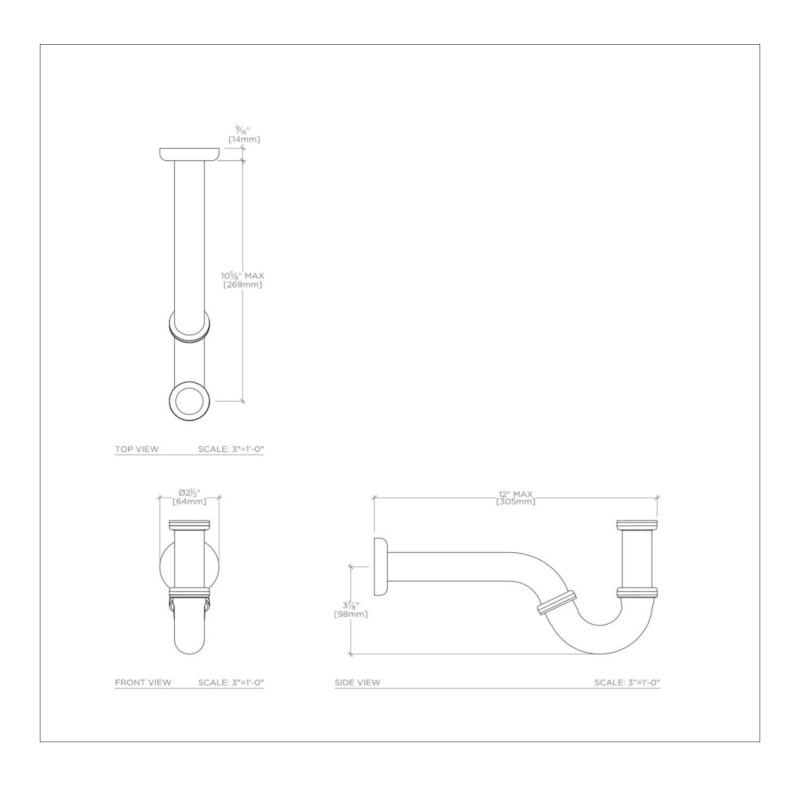

#### **TECHNICAL DETAILS**

ADA Compliance: When installed per ADA guidelines Escutcheon Primary Material: Brass Depth / Width: 2 1/2" Height: 6" Inlet Connection Size: 1 1/4" Inlet Connection Type: Flanged Tailpiece Length: 12" Outlet Connection Type: Compression Primary Material: Brass Suggested Application: Bath