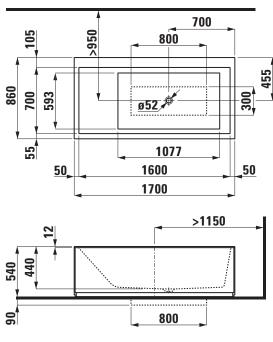

## Bathtub freestanding version, tap bank at long side, back rest left 22333.2

| TECHNICAL DAT | ΓA                                                |
|---------------|---------------------------------------------------|
| Order no.     | 22333.2                                           |
| Certified to  | EN 14516, EN 12764, EN 60825-1                    |
| Dimensions    | 1700 x 860 mm                                     |
| Hight         | 530 mm + 10 mm space for air circulation          |
| Depth         | 440 mm                                            |
| Use capacity  | 250 litre (total: 320 litre)                      |
| Specification | Freestanding bathtub made of Sentec               |
|               | solid surface material, with not removable panels |
|               | With overflow slot at long side and tap bank      |
|               | at opposite side                                  |
|               | With pre-installed lifting system to move the     |
|               | bathtub aside in case of maintenance, with        |
|               | floor fixation                                    |
|               | With pre-installed overflow and siphon with       |
|               | click-clack function                              |
|               | With waste cover made of Sentec solid surface     |
|               | Charge 616 - without whirl system, with sensor    |
|               | control for illuminated overflow slot             |

| Weight                   | 132,0 kg                                       |
|--------------------------|------------------------------------------------|
| Accessories excl.        | Gel Pillow, self adhesive, order no. 29468.0   |
| Mounting acc. incl.      | pre-installed overflow and siphon with         |
|                          | click-clack function                           |
|                          | Flex-pipe 1m, order no. 29443.9                |
| Installation requirement | Cut-out in the floor is needed for housing the |
|                          | siphon.                                        |
| Colours                  | 000 – White                                    |
|                          |                                                |

## TECHNICAL DRAWINGS / S 1 : 40

LAUFEN