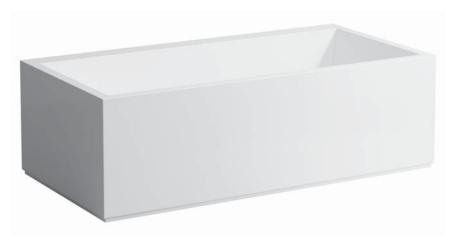

## Bathtub freestanding version, tap bank at long side, back rest left 22333.2

| TECHNICAL DAT | ΓA                                                |
|---------------|---------------------------------------------------|
| Order no.     | 22333.2                                           |
| Certified to  | EN 14516, EN 12764, EN 60825-1                    |
| Dimensions    | 1700 x 860 mm                                     |
| Hight         | 530 mm + 10 mm space for air circulation          |
| Depth         | 440 mm                                            |
| Use capacity  | 250 litre (total: 320 litre)                      |
| Specification | Freestanding bathtub made of Sentec               |
|               | solid surface material, with not removable panels |
|               | With overflow slot at long side and tap bank      |
|               | at opposite side                                  |
|               | With pre-installed lifting system to move the     |
|               | bathtub aside in case of maintenance, with        |
|               | floor fixation                                    |
|               | With pre-installed overflow and siphon with       |
|               | click-clack function                              |
|               | With waste cover made of Sentec solid surface     |
|               | Charge 616 - without whirl system, with sensor    |
|               | control for illuminated overflow slot             |