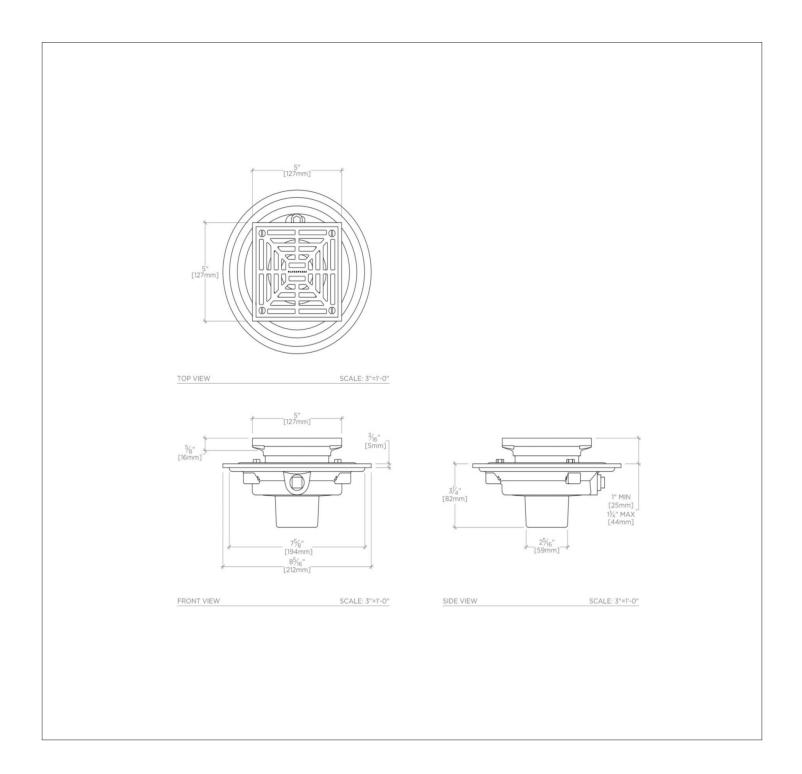

# UNSD02

#### **PRODUCT FEATURES**

The artfully designed shower drain brings style and grace right down to your toes, with a five inch square geometric face plate

This item is stocked in a Chrome, Nickel or Matte Nickel finishes and additional made-to-order finish options are available in 12 weeks from purchase