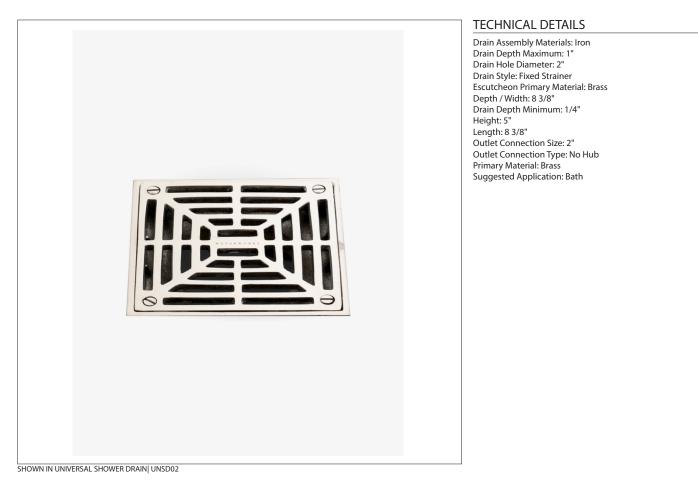

# UNSD02

#### **PRODUCT FEATURES**

The artfully designed shower drain brings style and grace right down to your toes, with a five inch square geometric face plate

This item is stocked in a Chrome, Nickel or Matte Nickel finishes and additional made-to-order finish options are available in 12 weeks from purchase

This single drain can handle 17 gpm